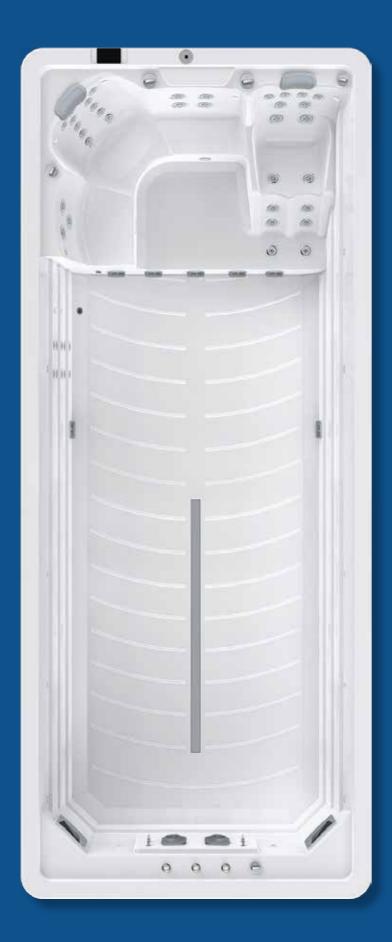

#### Point map massage jet layout

Riptide combine precision massage and a scientific seating layout to offer the proven benefits of hydrotherapy and the stimulation provided by hydrotherapy massage - using targeted water jets to loosen muscles, stimulate blood flow and create a total body feeling of wellness.

#### **Diverse jet combination**

Different jet configurations on each seat provide a varied and targeted massage for different muscles groups.

Customise Your Own Massage Experience Precision-crafted stainless steel hydrotherapy jets.
Performing various actions, adjust each jet individually for a great targeted massage.

2.5 Inch Jet Internal-Directional

3 Inch Jet Single-Spin

**Full body massage recliner** Experience the relaxation of your entire body all at once - from your neck to your toes.

Accu-pressure back massage A number of accu-pressure jets are used in one seat to precisely target pressure points in the back and lower neck.