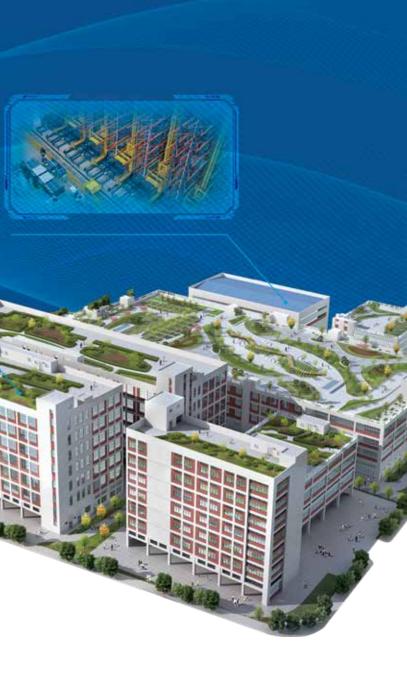

#### Manufactured excellence

Produced by Crystal Island, Riptide along with other major world renowned spa brands originate from their state of the art 150,000m<sup>2</sup> facility. This facility delivers up to 300,000 spas and swim spas annually to approximately 46 countries. As the largest spa production facility globally, coupled with Riptide's local support network, it ensures the purchase of the best possible product.