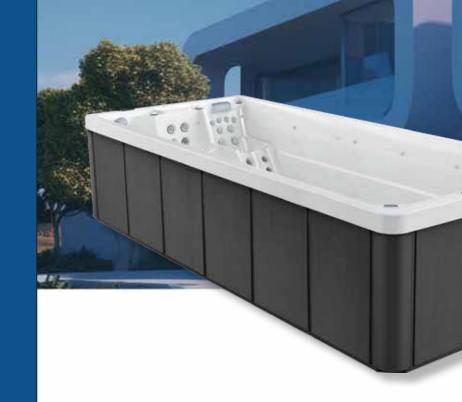

#### Thermo shield side skirts

Thermo shield aluminium side skirts are constructed from 2 layers of aluminium and 1 layer of plastic, finished in a stylish, weatherproof grey woodgrain finish. This not only gives a stylish look, but is stronger and more energy efficient.

## Whitehaven