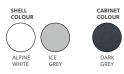

NG SYST |                    |  |
| Swim Jets                                      |                    |  |
| 10-speed swimming                              |                    |  |
| High Performance Swimming Pumps                |                    |  |
| Swim pipe                                      |                    |  |
| Swim Pole base & HandRail                      |                    |  |
| CONTROL SYSTEM                                 |                    |  |
|                                                |                    |  |

Control system **Control panel** 

#### LIGHTING

Waterlevel Light | Large LED | Backlit controls

#### FULL FOAM



TOUCHSCREEN PANEL



WiFi INCLUDED



CD OZONE



#### **BLUETOOTH STEREO**



#### BEST WARRANTY



#### HEAT PUMP READY





3850 x 2200 x 1190 mm 5 seats + 1 lounger 4000 L 834 Kg 32 Amp

#### 44

gh flow filtration pump ixed ozone sterilisation 50sqft filtration x 2 NSF PVC Hose

latinum Lock Full Foam

#### TEM

3"Turbo jets x 4 × 3 x 3HP 2"  $\checkmark$ 

#### Spatech CA300-3KW Touch Screen TP10





## Aqua Life Hydro 4.4

#### SPECIFICATION

Dimensions Ergonomic seating Water capacity Dry weight Power supply

#### **MASSAGE SYSTEM**

Massage jets Massage wall

#### WATER CARE SYSTEM

**Filtration Pump** Sanitizer system Filtration system Plumbing

#### **INSULATION SYSTEM**

QUICKWATER PROFESSIONAL SWIMMING TRAINING SYSTEM

Swim Jets 10-speed swimming High Performance Swimming Pumps Swim pipe Swim Pole base & HandRail

#### **CONTROL SYSTEM**

Control system **Control panel** 

#### LIGHTING

Waterlev