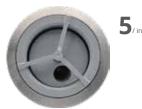

rovide a varied and targeted massage for different muscles groups.



Customise Your Own Massage Experience Precision-crafted stainless steel hydrotherapy jets.
Performing various actions, adjust each jet individually for a great targeted massage.





2.5 Inch Jet Internal-Directional

3 Inch Jet Single-Spin



**Full body massage recliner** Experience the relaxation of your entire body all at once - from your neck to your toes.



Accu-pressure back massage A number of accu-pressure jets are used in one seat to precisely target pressure points in the back and lower neck.



#### Massage Wall

The massage wall is just what you need after a workout to make you feel better, ease muscle pain, improve circulation, and help you recover from a strenuous event faster.



4 Inch Jet Single-Spin



5 Inch Jet Single-Spin





## Energy efficiency far exceeding CEC standards

+ The CEC energy test is a necessary certification for SPA products in California, USA.

Test Conditions: 1.Fill tank with water at 15cm from top or center of skimmer spacing. 2.Use thermostat and circulation pump to heat water to 39 ± 1  $_{\rm C}$ . 3.Stable water temperature, ambient temp at 17 $_{\rm C}$ , test for 72 hours. Calculate hourly power consumption using: V: U.S. gallons (1 gallon = 3.7854 liters) Pmax: max power consumption per hour in watts.

#### Test Method:

Keep thermostat and circulation pump on, unplug other loads. Set low recirculation cycle, cover with thermal cover. Maintain water temp for 4 hours, note meter power. After room temp drops to CEC standard, record current meter power. Aft