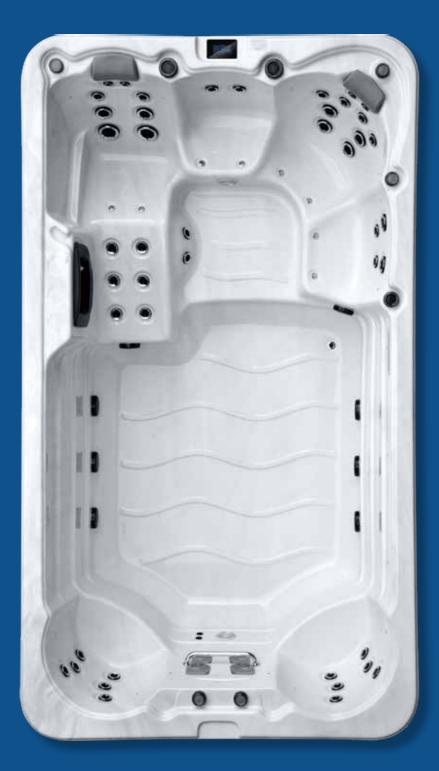

#### Point map massage jet layout

Riptide combine precision massage and a scientific seating layout to offer the proven benefits of hydrotherapy and the stimulation provided by hydrotherapy massage - using targeted water jets to loosen muscles, stimulate blood flow and create a total body feeling of wellness.

#### **Diverse jet combination**

Different jet configurations on each seat provide a varied and targeted massage for different muscles groups.

Customise Your Own Massage Experience Precision-crafted stainless steel hydrotherapy jets.
Performing various actions, adjust each jet individually for a great targeted massage.