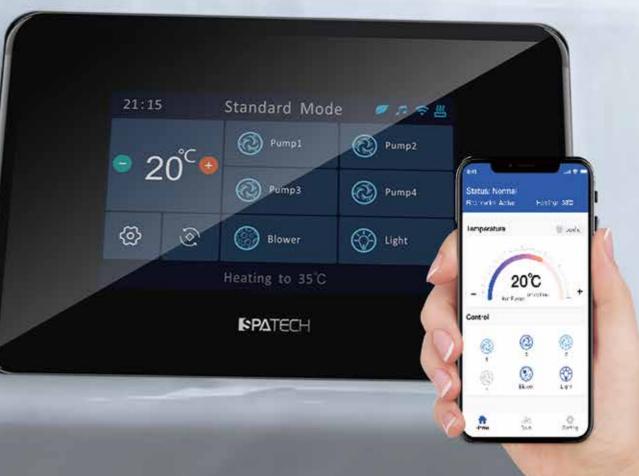

The state-of-the-art hot tub pack features integrated WiFi connectivity, meaning easy and convenient control of your spa, whether you're at home or away.

- High class warranty up to 5 years
- Power saving monitoring
- Water free touchscreen
- Engineer friendly
- WiFi controller
- Heat pump compatible\*
- Smartspa TM

#### The new fully-featured TP10 system from SPATECH includes all the premium features you'd expect, and offers the perfect

Thanks to its simple and efficient configuration, the bright LCD touchscreen keypad is is intuitive, user friendly, and simple to operate

4 x Preset modes allow you to choose the best suited to your spa needs and maximise efficiency and reduce running costs: Standard, energy-saving, vacation and sleep mode.

Integrated WiFi gives you full control of your spa via a convenient smartphone app, whether you're at home or away