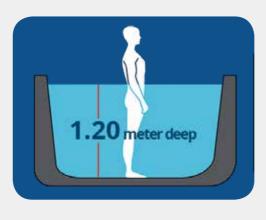

#### **Standard Depth**

A standard 1.2m depth swim spa is easier to access and less cost to heat and maintain than an extra deep model