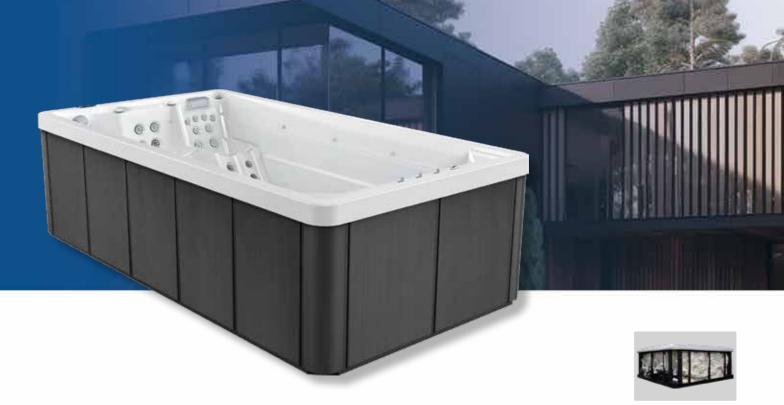

#### Thermo shield side skirts

Thermo shield aluminium side skirts are constructed from 2 layers of aluminium and 1 layer of plastic, finished in a stylish, weatherproof grey woodgrain finish. This not only gives a stylish look, but is stronger and more energy efficient.

## Whitehaven