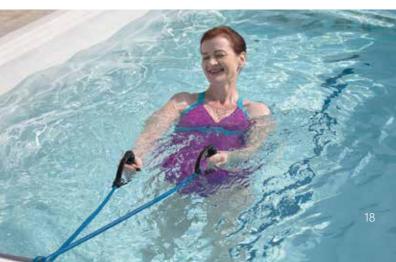

#### **Exercise band (optional)**

A variety of exercises can be performed for different muscle groups and fitness levels to help improve flexibility mobility and balance.

### Joint-friendly water sports with a variety of accessories

#### Swim Pole (optional)

The swim pole assists you in staying afloat, helps keep you in a straight lane, adds resistance if required and aids you to become a more efficient and faster swimmer. Whether you're a novice or competitive swimmer the swim pole can help you to improve your swim.