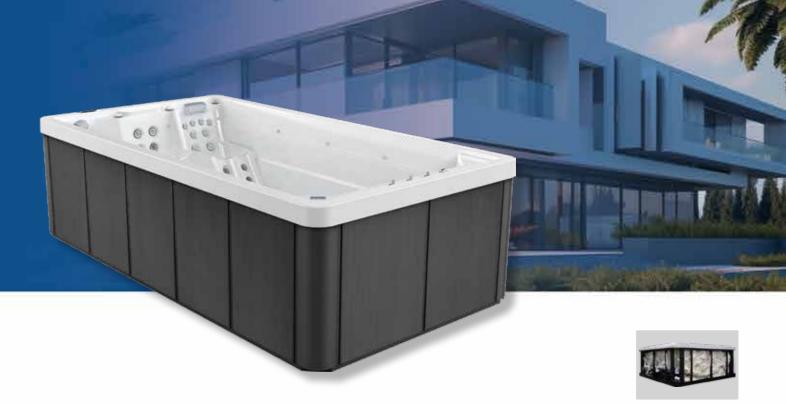

#### Thermo shield side skirts

Thermo shield aluminium side skirts are constructed from 2 layers of aluminium and 1 layer of plastic, finished in a stylish, weatherproof grey woodgrain finish. This not only gives a stylish look, but is stronger and more energy efficient.