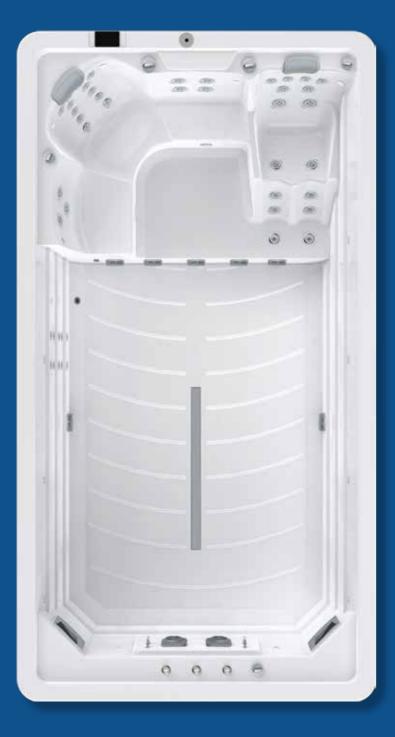

#### Point map massage jet layout

Riptide combine precision massage and a scientific seating layout to offer the proven benefits of hydrotherapy and the stimulation provided by hydrotherapy massage - using targeted water jets to loosen muscles, stimulate blood flow and create a total body feeling of wellness.

#### **Diverse jet combination**

Different jet configurations on each seat provide a varied and targeted massage for different muscles groups.

Customise Your Own Massage Experience Precision-crafted stainless steel hydrotherapy jets.
Performing various actions, adjust each jet individually for a great targeted massage.

2.5 Inch Jet Internal-Directional

3 Inch Jet Single-Spin

**Full body massage recliner** Experience the relaxation of your entire body all at once - from your neck to your toes.

Accu-pressure back massage A number of accu-pressure jets are used in one seat to precisely target pressure points in the back and lower neck.

#### Massage Wall

The massage wall is just what you need after a workout to make you feel better, ease muscle pain, improve circulation, and help you recover from a strenuous event faster.

4 Inch Jet Single-Spin