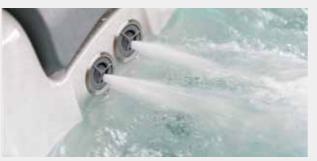

# Unleash your best swimming performance

Riptide's revolutionary patented 3 inch turbo swim jets provide a powerful yet smooth flow, for an unparalleled swimming experience.

Correct jet positioning is crucial, low or wide jets just waste water flow. Our swim jets target the shoulders and chest to create maximum balance.

### Patented 3-inch power flow swim jets

#### Indulge in a truly professional quality swimming experience with the very best swim jets on the market.

Revolutionary honeycomb design, which is different to every other direct injection jet on the market. This allows a more uniform flow pattern without any vortex turbulence.

Power flow swim jets for targeted resistance powered by high flow pumps, allowing maximum smooth water flow.

Correct jet positioning is crucial. Our swim jets target the shoulders and chest for maximum resistance.