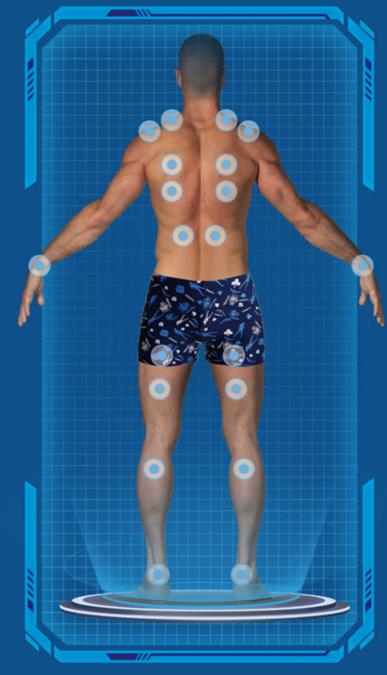

#### Point map massage jet layout

Riptide combine precision massage and a scientific seating layout to offer the proven benefits of hydrotherapy and the stimulation provided by hydrotherapy massage - using targeted water jets to loosen muscles, stimulate blood flow and create a total body feeling of wellness.

#### **Diverse jet combination**

Different jet configurations on each seat provide a varied and targeted massage for different muscles groups.

Customise Your Own Massage Experience Precision-crafted stainless steel hydrotherapy jets.
Performing various actions, adjust each jet individually for a great targeted massage.