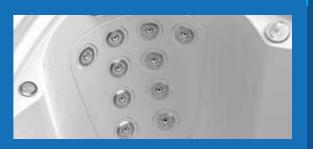

#### Point map massage jet layout

Riptide combine precision massage and a scientific seating layout to offer the proven benefits of hydrotherapy and the stimulation provided by hydrotherapy massage - using targeted water jets to loosen muscles, stimulate blood flow and create a total body feeling of wellness.

#### **Diverse jet combination**

Different jet configurations on each seat provide a varied and targeted massage for different muscles groups.

Customise Your Own Massage Experience Precision-crafted stainless steel hydrotherapy jets.
Performing various actions, adjust each jet individually for a great targeted massage.

2.5 Inch Jet Internal-Directional

3 Inch Jet Single-Spin

**Full body massage recliner** Experience the relaxation of your entire body all at once - from your neck to your toes.

Accu-pressure back massage A number of accu-pressure jets are used in one seat to precisely target pressure points in the back and lower neck.