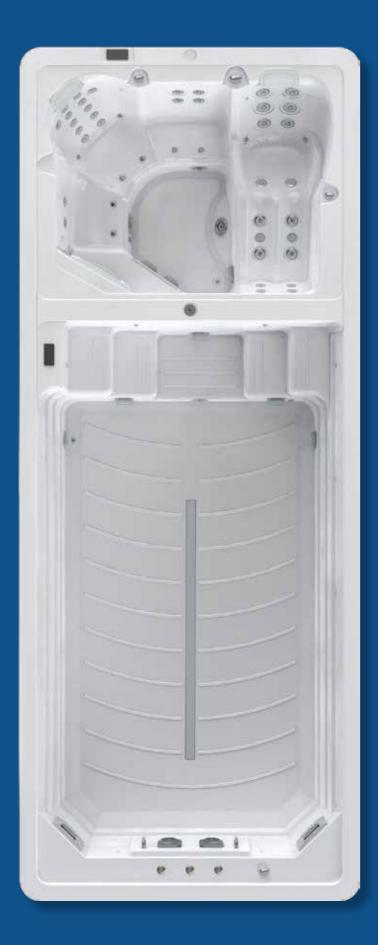

#### **Experience Freedom in Every Stroke**

2.35m width swim spa provides a more spacious swimming area, allowing for a more comfortable and natural swimming experience.

Innovative design for extended swimming area

A more spacious and continuous swimming area, whether you swim competitively or are interested in building endurance, a Riptide Swim Spa puts your goals within reach.

Swim line This line contrasts for easy positioning in the swim stream. Made from durable EVA resin, it stays flexible in cold temps, offers foot protection, resists aging and ozone, and won't peel.

# Unleash your best swimming performance

Riptide's revolutionary patented 3 inch turbo swim jets provide a powerful yet smooth flow, for an unparalleled swimming experience.

Correct jet positioning is crucial, low or wide jets just waste water flow. Our swim jets target the shoulders and chest to create maximum balance.

### Patented 3-inch power flow swim jets