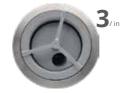

# Unleash your best swimming performance

Riptide's revolutionary patented 3 inch turbo swim jets provide a powerful yet smooth flow, for an unparalleled swimming experience.

Correct jet positioning is crucial, low or wide jets just waste water flow. Our swim jets target the shoulders and chest to create maximum balance.

### Patented 3-inch power flow swim jets

#### Indulge in a truly professional quality swimming experience with the very best swim jets on the market.

Revolutionary honeycomb design, which is different to every other direct injection jet on the market. This allows a more uniform flow pattern without any vortex turbulence.

Power flow swim jets for targeted resistance powered by high flow pumps, allowing maximum smooth water flow.

Correct jet positioning is crucial. Our swim jets target the shoulders and chest for maximum resistance.