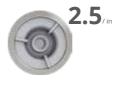

### Patented 3-inch power flow swim jets

#### Indulge in a truly professional quality swimming experience with the very best swim jets on the market.

Revolutionary honeycomb design, which is different to every other direct injection jet on the market. This allows a more uniform flow pattern without any vortex turbulence.

Power flow swim jets for targeted resistance powered by high flow pumps, allowing maximum smooth water flow.

Correct jet positioning is crucial. Our swim jets target the shoulders and chest for maximum resistance.