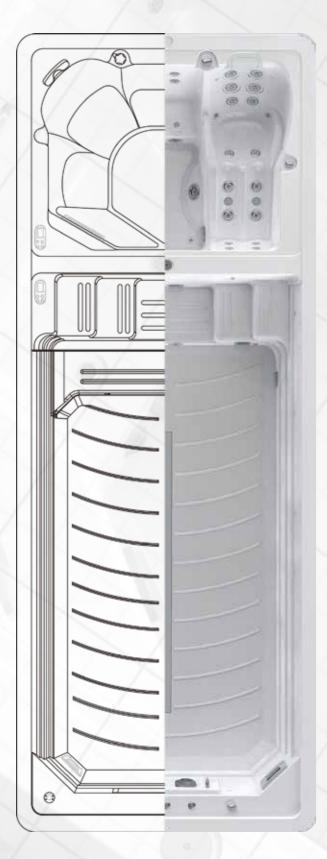

## Ingenious design for maximum comfort

#### Point map massage jet layout

Riptide combine precision massage and a scientific seating layout to offer the proven benefits of hydrotherapy and the stimulation provided by hydrotherapy massage - using targeted water jets to loosen muscles, stimulate blood flow and create a total body feeling of wellness.