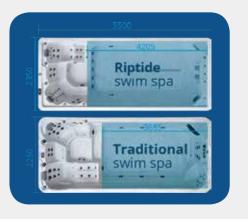

#### **Experience Freedom in Every Stroke**

2.35m width swim spa provides a more spacious swimming area, allowing for a more comfortable and natural swimming experience.

Innovative design for extended swimming area

A more spacious and continuous swimming area, whether you swim competitively or are interested in building endurance, a Riptide Swim Spa puts your goals within reach.

Swim line This line contrasts for easy positioning in the swim stream. Made from durable EVA resin, it stays flexible in cold temps, offers foot protection, resists aging and ozone, and won't peel.