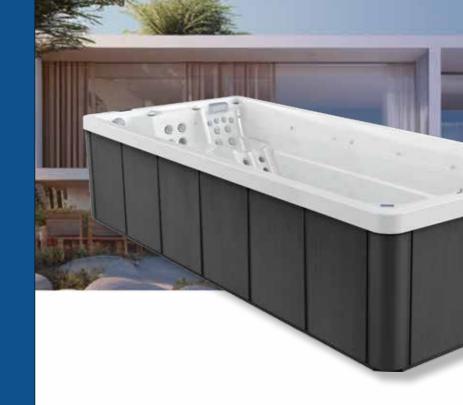

#### Thermo shield side skirts

Thermo shield aluminium side skirts are constructed from 2 layers of aluminium and 1 layer of plastic, finished in a stylish, weatherproof grey woodgrain finish. This not only gives a stylish look, but is stronger and more energy efficient.