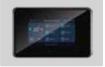

#### The new fully-featured TP10 system from SPATECH includes all the premium features you'd expect, and offers the perfect

Thanks to its simple and efficient configuration, the bright LCD touchscreen keypad is is intuitive, user friendly, and simple to operate

4 x Preset modes allow you to choose the best suited to your spa needs and maximise efficiency and reduce running costs: Standard, energy-saving, vacation and sleep mode.

Integrated WiFi gives you full control of your spa via a convenient smartphone app, whether you're at home or away