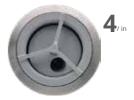

#### Massage Wall

The massage wall is just what you need after a workout to make you feel better, ease muscle pain, improve circulation, and help you recover from a strenuous event faster.

4 Inch Jet Single-Spin