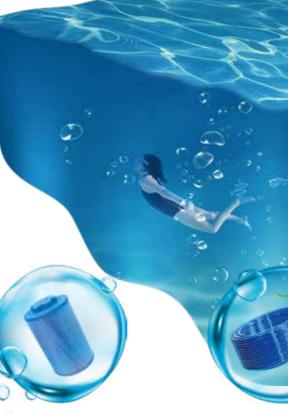

#### **Experience Freedom in Every Stroke**

2.35m width swim spa provides a more spacious swimming area, allowing for a more comfortable and natural swimming experience.

Innovative design for extended swimming area

A more spacious and continuous swimming area, whether you swim competitively or are interested in building endurance, a Riptide Swim Spa puts your goals within reach.

Swim line This line contrasts for easy positioning in the swim stream. Made from durable EVA resin, it stays flexible in cold temps, offers foot protection, resists aging and ozone, and won't peel.

# Unleash your best swimming performance

Riptide's revolutionary patented 3 inch turbo swim jets provide a powerful yet smooth flow, for an unparalleled swimming experience.

Correct jet positioning is crucial, low or wide jets just waste water flow. Our swim jets target the shoulders and chest to create maximum balance.

### Patented 3-inch power flow swim jets