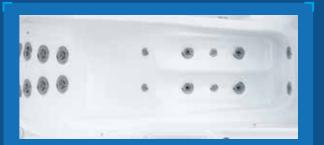

#### Point map massage jet layout

Riptide combine precision massage and a scientific seating layout to offer the proven benefits of hydrotherapy and the stimulation provided by hydrotherapy massage - using targeted water jets to loosen muscles, stimulate blood flow and create a total body feeling of wellness.