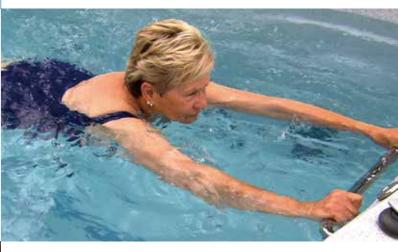

#### Swim Pole (optional)

The swim pole assists you in staying afloat, helps keep you in a straight lane, adds resistance if required and aids you to become a more efficient and faster swimmer. Whether you're a novice or competitive swimmer the swim pole can help you to improve your swim.