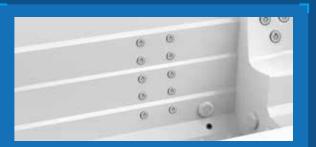

#### Massage Wall

The massage wall is just what you need after a workout to make you feel better, ease muscle pain, improve circulation, and help you recover from a strenuous event faster.

4 Inch Jet Single-Spin