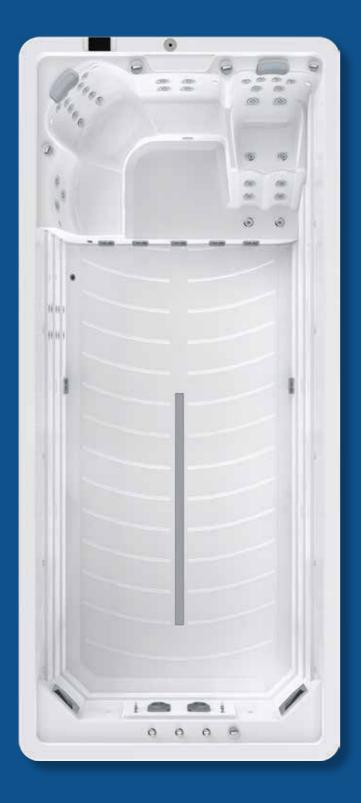

# Unleash your best swimming performance

Riptide's revolutionary patented 3 inch turbo swim jets provide a powerful yet smooth flow, for an unparalleled swimming experience.

Correct jet positioning is crucial, low or wide jets just waste water flow. Our swim jets target the shoulders and chest to create maximum balance.

### Patented 3-inch power flow swim jets

#### Indulge in a truly professional quality swimming experience with the very best swim jets on the market.

Revolutionary honeycomb design, which is different to every other direct injection jet on the market. This allows a more uniform flow pattern without any vortex turbulence.

Power flow swim jets for targeted resistance powered by high flow pumps, allowing maximum smooth water flow.

Correct jet positioning is crucial. Our swim jets target the shoulders and chest for maximum resistance.

#### Point map massage jet layout

Riptide combine precision massage and a scientific seating layout to offer the proven benefits of hydrotherapy and the stimulation provided by hydrotherapy massage - using targeted water jets to loosen muscles, stimulate blood flow and create a total body feeling of wellness.

#### **Diverse jet combination**

Different jet configurations on each seat provide a varied and targeted massage for different muscles groups.

Customise Your Own Massage Experience Precision-crafted stainless steel hydrotherapy jets.
Performing various actions, adjust each jet individually for a great targeted massage.