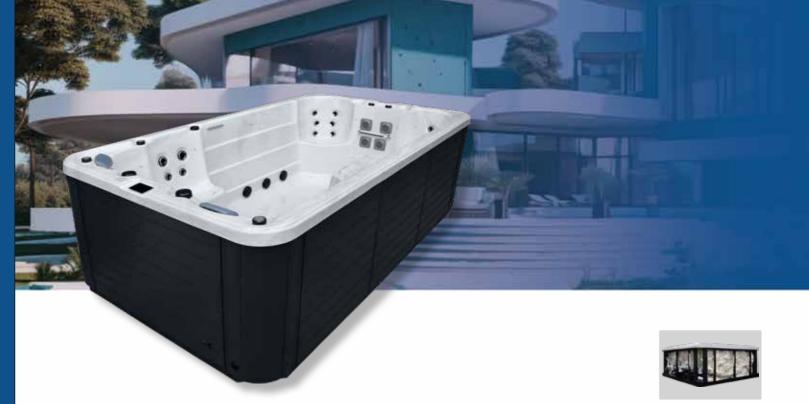

|  |
| High Performance Swimming Pumps                  |                            |  |
| Swim pipe                                        |                            |  |
| Swim Pole base & HandRail                        |                            |  |
|                                                  |                            |  |

#### **CONTROL SYSTEM**

Control system Control panel

LIGHTING

Waterlevel Light | Large LED | Backlit controls



TOUCHSCREEN PANEL



WiFi INCLUDED



CD OZONE



#### **BLUETOOTH STEREO**



#### BEST WARRANTY



#### HEAT PUMP READY



00 x 985 mm + 2 loungers 3100 L 643 Kg 32 Amp

78 eated blower 18

ration pump sterilisation filtration x 2 NSF PVC Hose

ock Full Foam

× 3 x 3HP 2" ×

Spatech CA300-3KW Touch Screen TP10





## Aqua Life Hydro 4.0

| SPECIFICATION                                  |                    |  |
|------------------------------------------------|--------------------|--|
| Dimensions                                     | 38                 |  |
| Ergonomic seating                              |                    |  |
| Water capacity                                 |                    |  |
| Dry weight                                     |                    |  |
| Power supply                                   |                    |  |
| MASSAGE SYSTEM                                 |                    |  |
| Massage jets                                   |                    |  |
| WATER CARE SYSTEM                              |                    |  |
| Filtration Pump