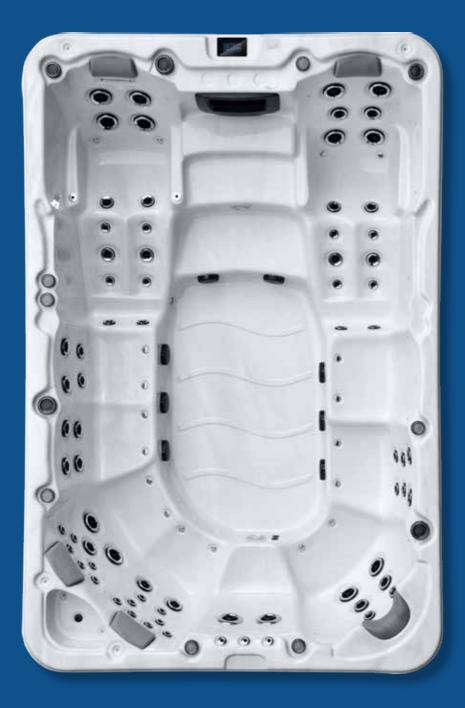

#### Point map massage jet layout

Riptide combine precision massage and a scientific seating layout to offer the proven benefits of hydrotherapy and the stimulation provided by hydrotherapy massage - using targeted water jets to loosen muscles, stimulate blood flow and create a total body feeling of wellness.

#### **Diverse jet combination**

Different jet configurations on each seat provide a varied and targeted massage for different muscles groups.

Customise Your Own Massage Experience Precision-crafted stainless steel hydrotherapy jets.
Performing various actions, adjust each jet individually for a great targeted massage.

2.5 Inch Jet Internal-Directional

3 Inch Jet Single-Spin

**Full body massage recliner** Experience the relaxation of your entire body all at once - from your neck to your toes.

Accu-pressure back massage A number of accu-pressure jets are used in one seat to precisely target pressure points in the back and lower neck.