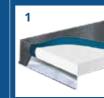

### 5-Stage Platinum Lock Insulation System

#### **Full Foam Internal Insulation**

Full foam insulation is the most energy efficient insulation solution on the market, creating a formidable thermal barrier.

#### Thermo shield side skirts

Thermo shield aluminium side skirts are constructed from 2 layers of aluminium and 1 layer of plastic, finished in a stylish, weatherproof grey woodgrain finish. This not only gives a stylish look, but is stronger and more energy efficient.

#### **Platinum Lock Insulation Material**

This highly flexible insulation leads the way in heat retention and is made up of 25mm high density sponge foam and 1mm aluminium heat shield.

#### Solid plastic base

A solid plastic base creates not only a stikeeps rodents and pests at bay.

A solid plastic base creates not only a strong support system but also helps with heat loss and