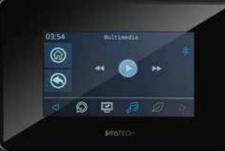

Play your favourite music directly from your spa with a high-quality, integrated Bluetooth stereo system

With 18 years of experience, the SPATECH control system offers a new world of possibilities for spa users.

#### Full touchscreen control

Choose your favourite tracks or playlists from the intuitive touchscreen

Great for kids, less experienced swimmers and aerobic training.