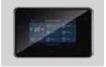

#### The new fully-featured TP10 system from SPATECH includes all the premium features you'd expect, and offers the perfect

Thanks to its simple and efficient configuration, the bright LCD touchscreen keypad is is intuitive, user friendly, and simple to operate

4 x Preset modes allow you to choose the best suited to your spa needs and maximise efficiency and reduce running costs: Standard, energy-saving, vacation and sleep mode.

Integrated WiFi gives you full control of your spa via a convenient smartphone app, whether you're at home or away