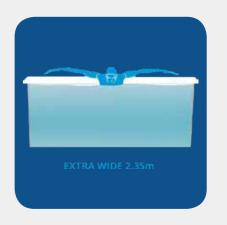

#### **Experience Freedom in Every Stroke**

2.35m width swim spa provides a more spacious swimming area, allowing for a more comfortable and natural swimming experience.

Innovative design for extended swimming area

A more spacious and continuous swimming area, whether you swim competitively or are interested in building endurance, a Riptide Swim Spa puts your goals within reach.

Swim line This line contrasts for easy positioning in the swim stream. Made from durable EVA resin, it stays flexible in cold temps, offers foot protection, resists aging and ozone, and won't peel.