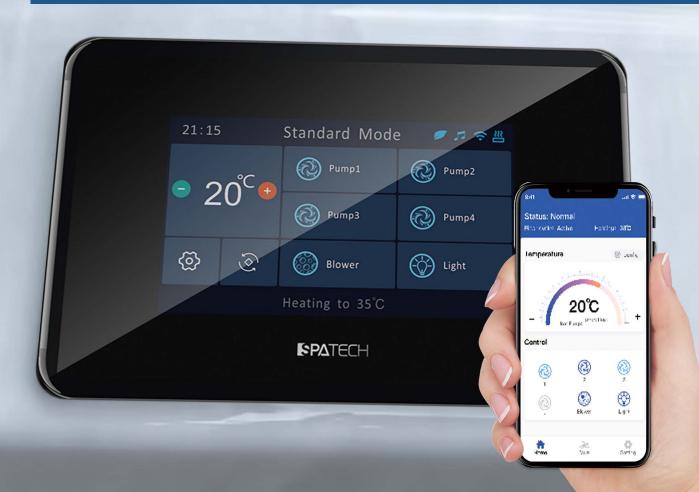

# Easy control at your fingertips

With 18 years of experience, the SPATECH control system offers a new world of possibilities for spa users.

The state-of-the-art hot tub pack features integrated WiFi connectivity, meaning easy and convenient control of your spa, whether you're at home or away.

- High class warranty up to 5 years
- · Power saving monitoring
- Water free touchscreen
- Engineer friendly
- WiFi controller
- Heat pump compatible\*
- Smartspa TM

The new fully-featured TP10 system from SPATECH includes all the premium features you'd expect, and offers the perfect balance between style and functionality.

6 mode settings let you take full advantage of your heat pump to optimise your savings: Eco Heat, Smart Heat, Eco Auto, Smart Auto, Cool, and Electric.

Thanks to its simple and efficient configuration, the bright LCD touchscreen keypad is is intuitive, user friendly, and simple to operate

Customisable maintenance reminders can be set to remind you to perform tasks such as filter cleaning and and water changes when needed

4 x Preset modes allow you to choose the best suited to your spa needs and maximise efficiency and reduce running costs: Standard, energy-saving, vacation and sleep mode.

Play your favourite music directly from your spa with a high-quality, integrated Bluetooth stereo system

Integrated WiFi gives you full control of your spa via a convenient smartphone app, whether you're at home or away