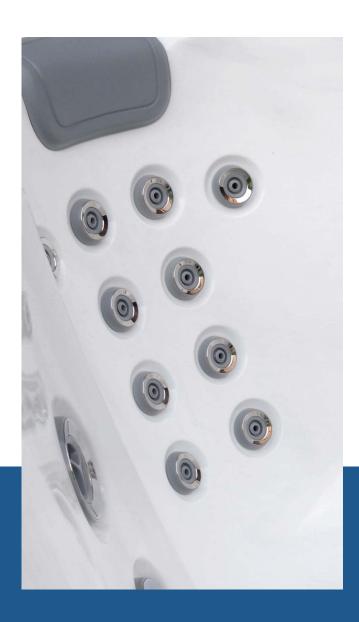

#### **Diverse jet combination**

Different jet configurations on each seat provide a varied and targeted massage for different muscles groups.

#### Accu-pressure back massage

A number of accu-pressure jets are used in one seat to precisely target pressure points in the back and lower neck.