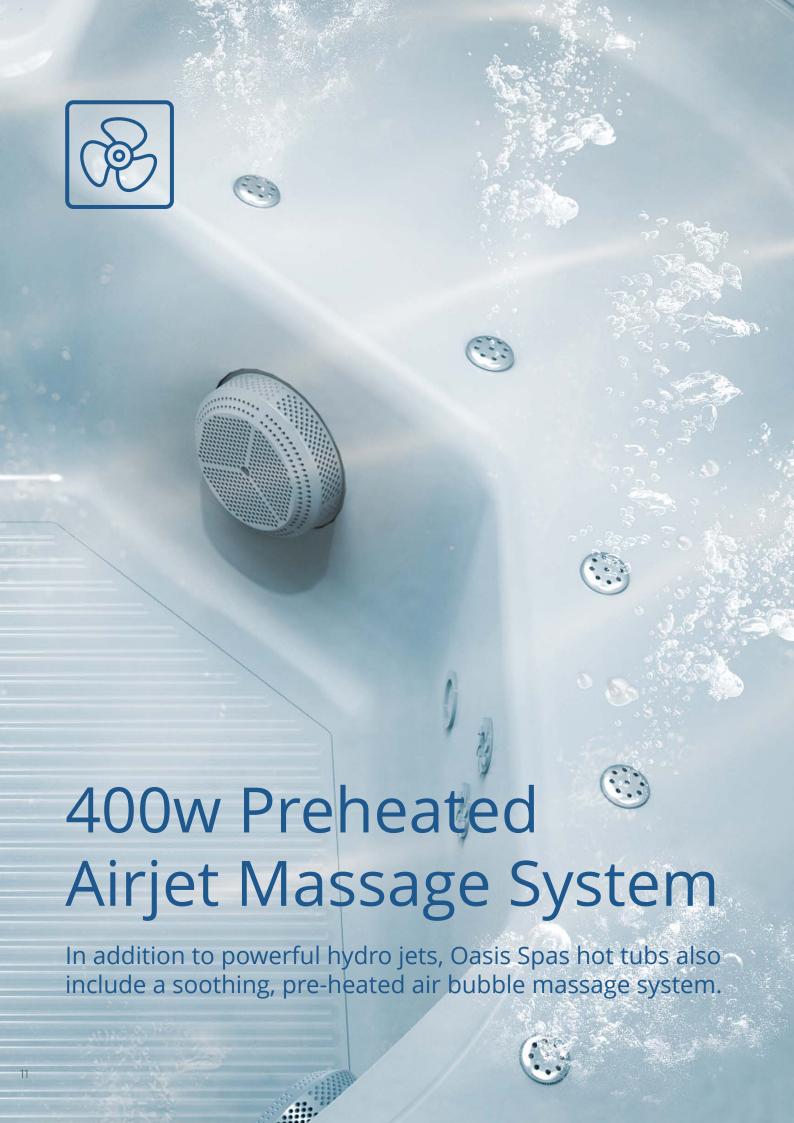

#### **Energy Efficient**

The air is pre-warmed by a 400w heater before being adding to the spa, reducing energy consumption. This minimises the temperature differential between the water circulating in the spa and the much cooler air being drawn into the system — increasing user comfort and easing the heating burden on the spa's primary heater. If used alone, the 400w air massage system uses just 20% of the power of the hydro pumps.

#### Fun with bubbles

The enhanced air massage system is made up of an array of stainless steel air jets around the lower circumference of the hot tub, providing a soothing massage.

#### **Quiet operation**

Using up-to-date technology, it runs significantly quieter than jets and traditional air blowers so that it won't drown out your conversation or relaxing music.