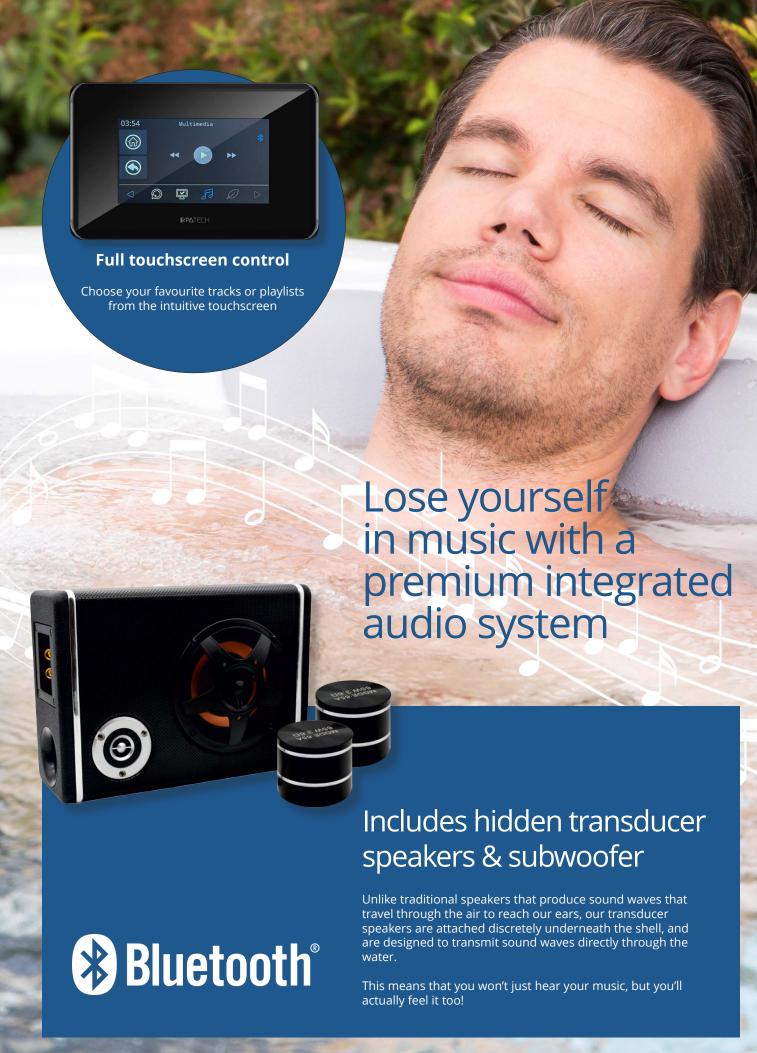

Play your favourite music directly from your spa with a high-quality, integrated Bluetooth stereo system

Integrated WiFi gives you full control of your spa via a convenient smartphone app, whether you're at home or away