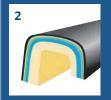

#### **Platinum Lock Insulation Material**

This highly flexible insulation leads the way in heat retention and is made up of 25mm high density sponge foam and 1mm aluminium heat shield.