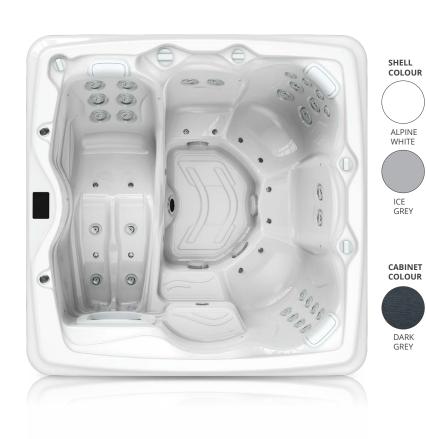

## Hawaiian HCB360

| Dimensions     | 2000 x 2000 x 820 mm  |
|----------------|-----------------------|
| Product layout | 4 seats and 1 lounger |
| Water capacity | 995 L                 |
| Dry weight     | 300 Kg                |
| Power supply   | 32 Amp                |
| . 5 5466.3     | 327 tillp             |

#### **MASSAGE SYSTEM**

| Massage pump | 2 x 3HP               |
|--------------|-----------------------|
| Massage Jets | 33                    |
| Air pump     | 400W Preheated blower |
| Air jets     | 12                    |