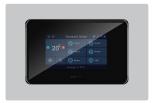

# Easy control at your fingertips

With 18 years of experience, the SPATECH control system offers a new world of possibilities for spa users.

The state-of-the-art hot tub pack features integrated WiFi connectivity, meaning easy and convenient control of your spa, whether you're at home or away.

- High class warranty up to 5 years
- · Power saving monitoring
- Water free touchscreen
- Engineer friendly
- WiFi controller
- Heat pump compatible\*
- Smartspa TM

The new fully-featured TP10 system from SPATECH includes all the premium features you'd expect, and offers the perfect balance between style and functionality.

6 mode settings let you take full advantage of your heat pump to optimise your savings: Eco Heat, Smart Heat, Eco Auto, Smart Auto, Cool, and Electric.

Thanks to its simple and efficient configuration, the bright LCD touchscreen keypad is is intuitive, user friendly, and simple to operate