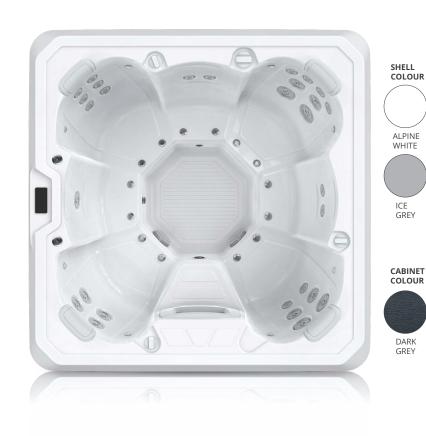

#### Point map massage jet layout

Oasis Spas combine precision massage and a scientific seating layout to offer the proven benefits of hydrotherapy and the stimulation provided by hydrotherapy massage - using targeted water jets to loosen muscles, stimulate blood flow and create a total body feeling of wellness.

#### **Ergonomic seating**

With 3 decades of experience, our spas are designed to ensure even the longest soak is a comfortable one. The design maximises the space within the spa to ensure that everyone has plenty of room to truly enjoy their experience.