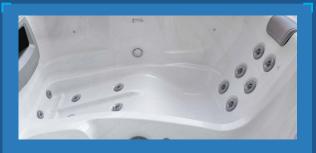

#### Full body massage recliner

Experience the relaxation of your entire body all at once - from your neck to your toes.

#### Accu-pressure back massage

A number of accu-pressure jets are used in one seat to precisely target pressure points in the back and lower neck.

#### Foot massage therapy

With more nerves and muscles in your feet than anywhere else there's no doubt why everyone loves our foot massage jets.