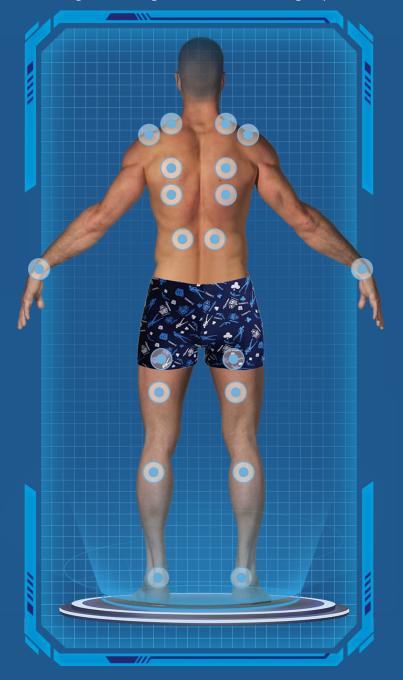

#### Point map massage jet layout

Oasis Spas combine precision massage and a scientific seating layout to offer the proven benefits of hydrotherapy and the stimulation provided by hydrotherapy massage - using targeted water jets to loosen muscles, stimulate blood flow and create a total body feeling of wellness.

#### **Invigorating Hydrotherapy Jets**

Each Hydrotherapy jet is positioned perfectly to loosen the tightest knots in your neck and shoulders, lower back, legs, and feet.