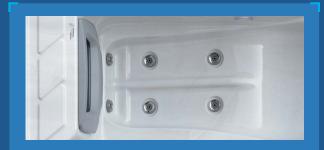

#### Point map massage jet layout

Oasis Spas combine precision massage and a scientific seating layout to offer the proven benefits of hydrotherapy and the stimulation provided by hydrotherapy massage - using targeted water jets to loosen muscles, stimulate blood flow and create a total body feeling of wellness.

#### **Diverse jet combination**

Different jet configurations on each seat provide a varied and targeted massage for different muscles groups.

#### **Invigorating Hydrotherapy Jets**

Each Hydrotherapy jet is positioned perfectly to loosen the tightest knots in your neck and shoulders, lower back, legs, and feet.