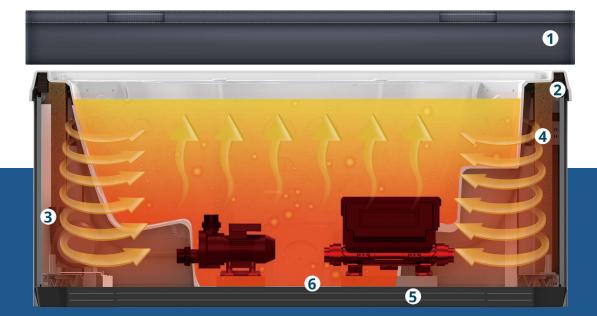

### 6-Stage Platinum Lock Insulation System

#### High density foam cover

High-quality hot tub cover with high density core foam and aluminium reinforced centre supports. Premium vinyl cover which is durable and easy clean, supplied with 4 safety locking straps and easy lifting handles.

#### **Edge foaming**

This new system of edge foaming insulation is sprayed to the upper lip inside of the spahelping to make a draft-free, heat-tight system.

#### Thermo shield side skirts

Thermo shield aluminium side skirts are constructed from 2 layers of aluminium and 1 layer of plastic, finished in a stylish, weatherproof grey woodgrain finish. This not only gives a stylish look, but is stronger and more energy efficient.

#### **Platinum Lock Insulation Material**

This highly flexible insulation leads the way in heat retention and is made up of 25mm high density sponge foam and 1mm aluminium heat shield.

#### Solid plastic base

A solid plastic base creates not only a strong support system but also helps with heat loss and keeps rodents and pests at bay.

#### **Base Insulation**

Triple layer insulation is a more effective way to protect against heat loss made up of 2 aluminium layers and 1 foam