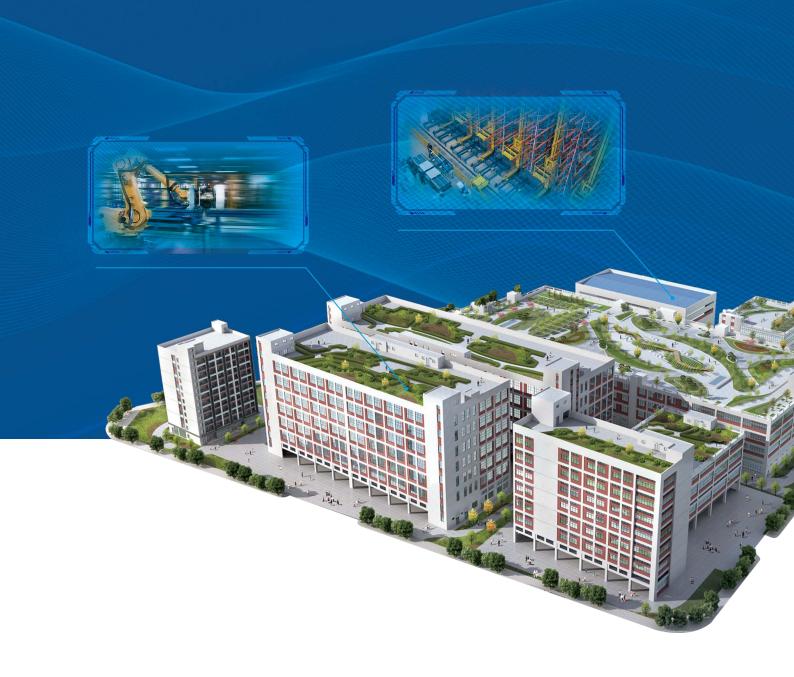

#### **Manufactured excellence**

Produced by Crystal Island, Oasis Spas along with other major world renowned spa brands originate from their state of the art 150,000m<sup>2</sup> facility. This facility delivers up to 300,000 spas and swim spas annually to approximately 46 countries. As the largest spa production facility globally, coupled with Oasis Spas local support network, it ensures the purchase of the best possible product.