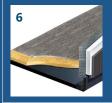

### 6-Stage Platinum Lock Insulation System

#### **Edge foaming**

This new system of edge foaming insulation is sprayed to the upper lip inside of the spahelping to make a draft-free, heat-tight system.

#### Thermo shield side skirts

Thermo shield aluminium side skirts are constructed from 2 layers of aluminium and 1 layer of plastic, finished in a stylish, weatherproof grey woodgrain finish. This not only gives a stylish look, but is stronger and more energy efficient.

#### **Platinum Lock Insulation Material**

This highly flexible insulation leads the way in heat retention and is made up of 25mm high density sponge foam and 1mm aluminium heat shield.

#### Solid plastic base

A solid plastic base creates not only a strong support system but also helps with heat loss and keeps rodents and pests at bay.

#### **Base Insulation**

Triple layer insulation is a more effective way to protect against heat loss made up of 2 aluminium layers and 1 foam