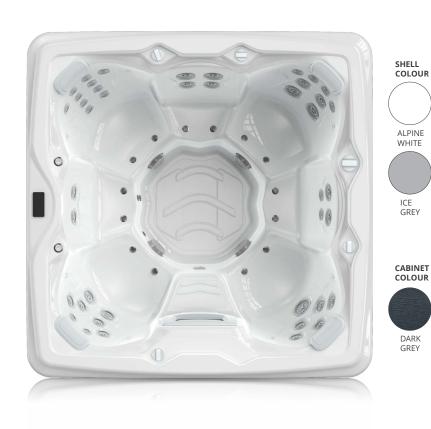

| Dimensions     | 2000 x 2000 x 820 mm |
|----------------|----------------------|
| Product layout | 7 seats              |
| Water capacity | 1040 L               |
| Dry weight     | 285 Kg               |
| Power supply   | 20 / 32 Amp          |
|                |                      |

#### **MASSAGE SYSTEM**

| Massage pump | 1 x 3HP               |
|--------------|-----------------------|
| Massage Jets | 29                    |
| Air pump     | 400W Preheated blower |
| Air iets     | 14                    |

#### **WATER CARE SYSTEM**

| Filtration pump   | 1 x 0.5HP High flow filtration pump      |
|-------------------|------------------------------------------|
| Sanitizer system  | High-efficient mixed ozone sterilisation |
| Filtration system | 50sqft filtration x 2                    |
| Plumbing          | NSF PVC Hose                             |
| INSULATION SYSTEM | 6-Stage Platinum Lock Insulation System  |

#### **CONTROL SYSTEM**

| CONTROL STOTEM |                  |
|----------------|------------------|
| Control system | CA300-3KW        |
| Control panel  | Touchscreen TP10 |
| LIGHTING       |                  |