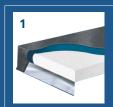

#### High density foam cover

High-quality hot tub cover with high density core foam and aluminium reinforced centre supports. Premium vinyl cover which is durable and easy clean, supplied with 4 safety locking straps and easy lifting handles.