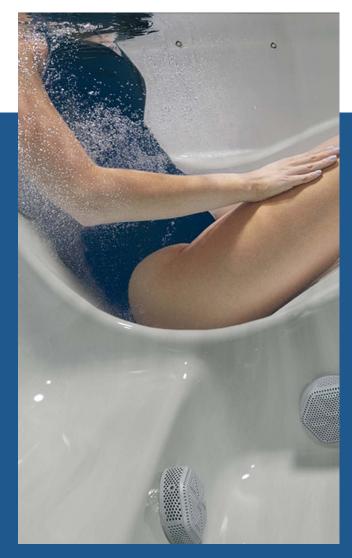

#### Foot massage therapy

With more nerves and muscles in your feet than anywhere else there's no doubt why everyone loves our foot massage jets.

#### **Invigorating Hydrotherapy Jets**

Each Hydrotherapy jet is positioned perfectly to loosen the tightest knots in your neck and shoulders, lower back, legs, and feet.