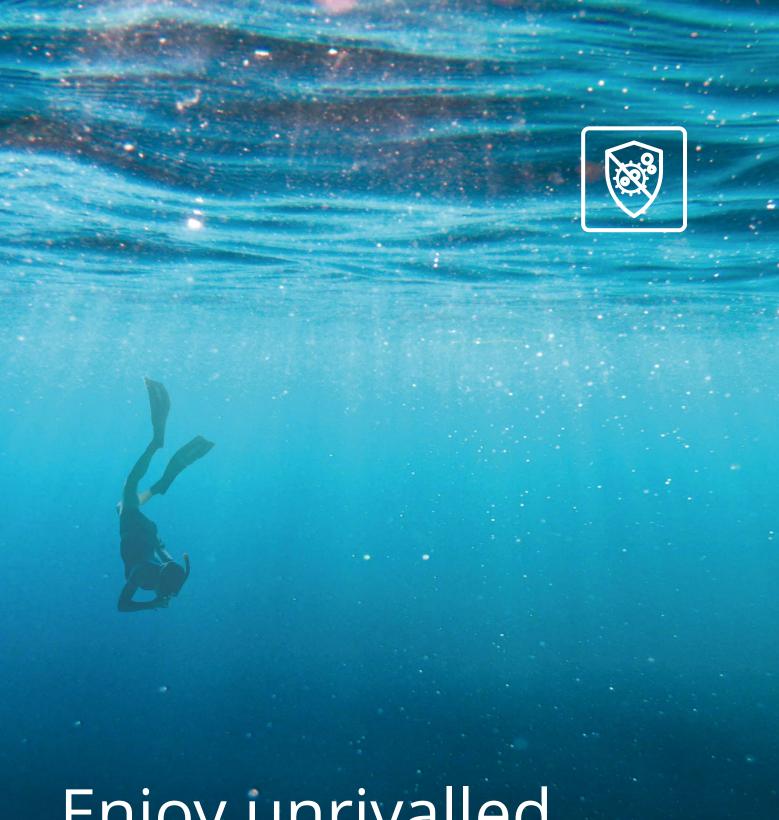

# Enjoy unrivalled water purity

Our efficient antibacterial filtration system provides crystal clear, food-grade water.

#### Ozone mixing chamber vastly improves bacteria reduction

Unlike other hot tub brands that simply pump ozone into the middle of the spa, affecting just a small portion of the water near the outlet, Oasis Spas use a proprietary mixing chamber to pre-treat the water with ozone before adding it to the spa. This greatly increases the efficiency of the ozone, with a massive proven reduction in free-floating bacteria and germs.