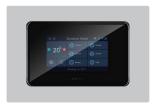

# Easy control at your fingertips

With 18 years of experience, the SPATECH control system offers a new world of possibilities for spa users.

The state-of-the-art hot tub pack features integrated WiFi connectivity, meaning easy and convenient control of your spa, whether you're at home or away.

- High class warranty up to 5 years
- · Power saving monitoring
- Water free touchscreen
- Engineer friendly
- WiFi controller
- Heat pump compatible\*
- Smartspa TM

The new fully-featured TP10 system from SPATECH includes all the premium features you'd expect, and offers the perfect balance between style and functionality.

6 mode settings let you take full advantage of your heat pump to optimise your savings: Eco Heat, Smart Heat, Eco Auto, Smart Auto, Cool, and Electric.

Thanks to its simple and efficient configuration, the bright LCD touchscreen keypad is is intuitive, user friendly, and simple to operate

Customisable maintenance reminders can be set to remind you to perform tasks such as filter cleaning and and water changes when needed

4 x Preset modes allow you to choose the best suited to your spa needs and maximise efficiency and reduce running costs: Standard, energy-saving, vacation and sleep mode.

Play your favourite music directly from your spa with a high-quality, integrated Bluetooth stereo system

Integrated WiFi gives you full control of your spa via a convenient smartphone app, whether you're at home or away