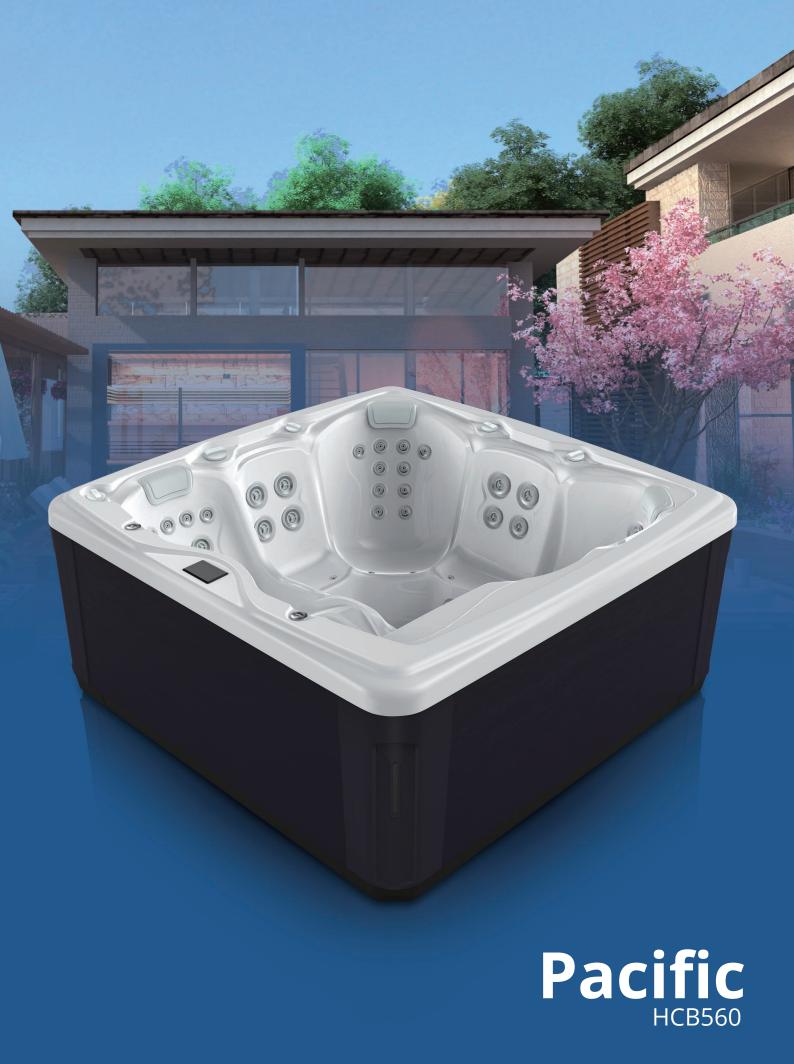

|
| Dry weight     | 340 Kg               |
| Power supply   | 32 Amp               |
|                |                      |

#### **MASSAGE SYSTEM**

| Massage pump | 2 x 3HP               |
|--------------|-----------------------|
| Massage Jets | 42                    |
| Air pump     | 400W Preheated blower |
| Air jets     | 14                    |

#### **WATER CARE SYSTEM**

Filtration pump1 x 0.5HP High flow filtration pumpSanitizer systemHigh-efficient mixed ozone sterilisationFiltration system50sqft filtration x 2PlumbingNSF PVC HoseINSULATION SYSTEM6-Stage Platinum Lock Insulation System

#### INSOLATION STSTEN

CONTROL SYSTEM

Control system

Control panel

CA300-3KW

Touchscreen TP10

#### LIGHTING

Waterlevel lights | Large LED | Lifting fountain light | Backlit controls







| Dimensions     | 2120 x 2120 x 820 mm  |
|----------------|-----------------------|
| Product layout | 4 seats and 1 lounger |
| Water capacity | 1195 L                |
| Dry weight     | 330 Kg                |
| Power supply   | 32 Amp                |
|                |                       |

#### **MASSAGE SYSTEM**

| Massage pump | 2 x 3HP               |
|--------------|-----------------------|
| Massage Jets | 39                    |
| Air pump     | 400W Preheated blower |
| Air jets     | 12                    |

#### **WATER CARE SYSTEM**

| INSULATION SYSTEM | 6-Stage Platinum Lock Insulation System     |
|-------------------|---------------------------------------------|
| Plumbing          | NSF PVC Hose                                |
| Filtration system | 50sqft