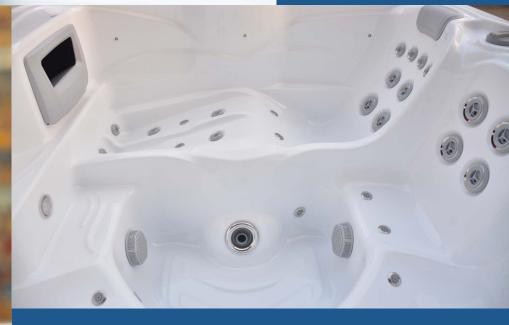

#### Point map massage jet layout

Oasis Spas combine precision massage and a scientific seating layout to offer the proven benefits of hydrotherapy and the stimulation provided by hydrotherapy massage - using targeted water jets to loosen muscles, stimulate blood flow and create a total body feeling of wellness.

### **Customise Your Own Massage Experience**

- 1. Precision-crafted stainless steel hydrotherapy jets.
- 2. Each jet can be easily replaced and are interchangeable (of the same size).
- 3. Adjust each jet individually for a great targeted massage.

#### **Invigorating Hydrotherapy Jets**

Each Hydrotherapy jet is positioned perfectly to loosen the tightest knots in your neck and shoulders, lower back, legs, and feet.