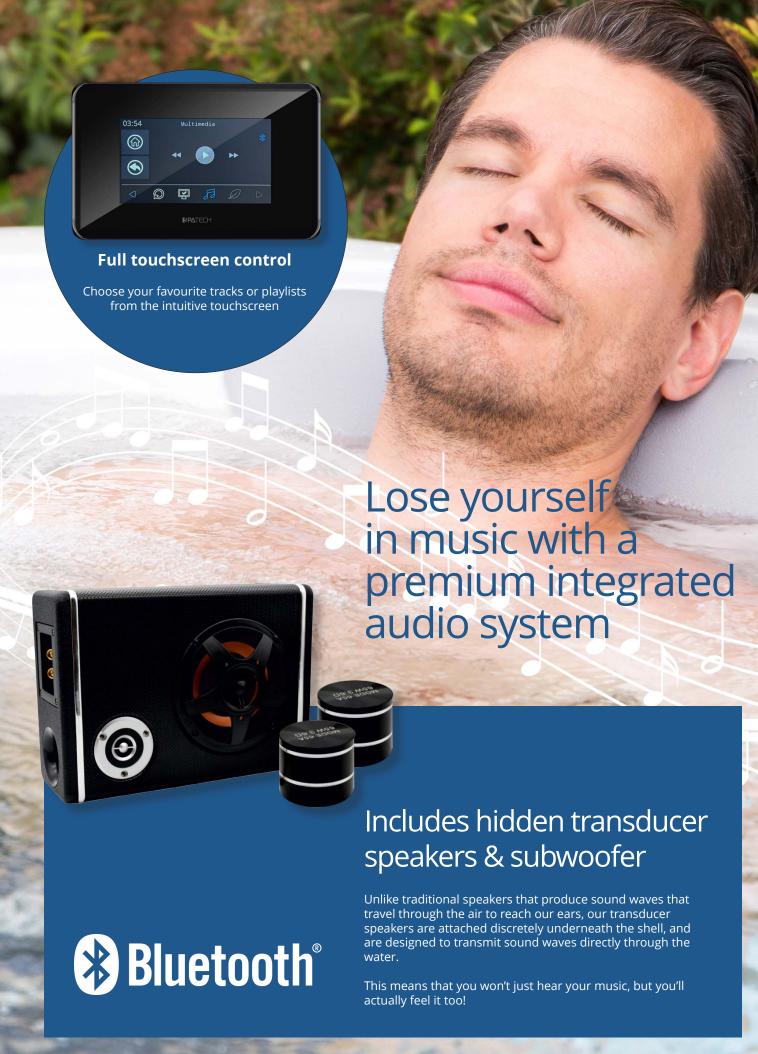

Play your favourite music directly from your spa with a high-quality, integrated Bluetooth stereo system

Integrated WiFi gives you full control of your spa via a convenient smartphone app, whether you're at home or away