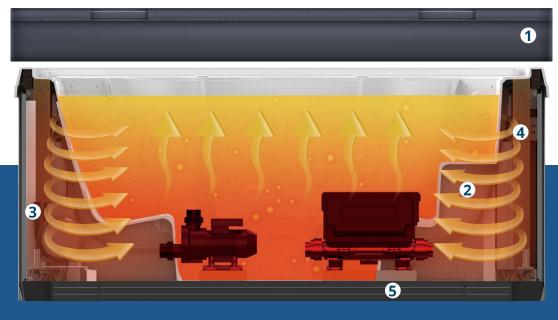

### 5-Stage Platinum Lock Insulation System

### **Full Foam Internal Insulation**

Full foam insulation is the most energy efficient insulation solution on the market, creating a formidable thermal barrier.

### **Platinum Lock Insulation Material**

This highly flexible insulation leads the way in heat retention and is made up of 25mm high density sponge foam and 1mm aluminium heat shield.