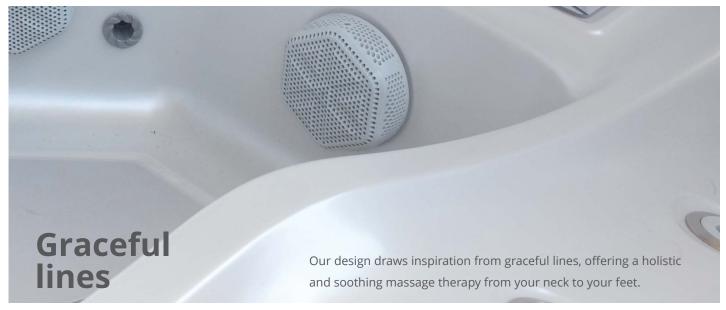

### Full body massage recliner

Experience the relaxation of your entire body all at once - from your neck to your toes.

### **Invigorating Hydrotherapy Jets**

Each Hydrotherapy jet is positioned perfectly to loosen the tightest knots in your neck and shoulders, lower back, legs, and feet.