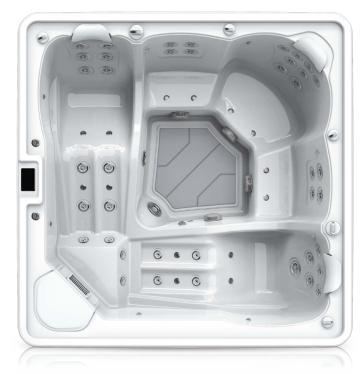

### Point map massage jet layout

Oasis Spas combine precision massage and a scientific seating layout to offer the proven benefits of hydrotherapy and the stimulation provided by hydrotherapy massage - using targeted water jets to loosen muscles, stimulate blood flow and create a total body feeling of wellness.

### Diverse jet combination

Different jet configurations on each seat provide a varied and targeted massage for different muscles groups.