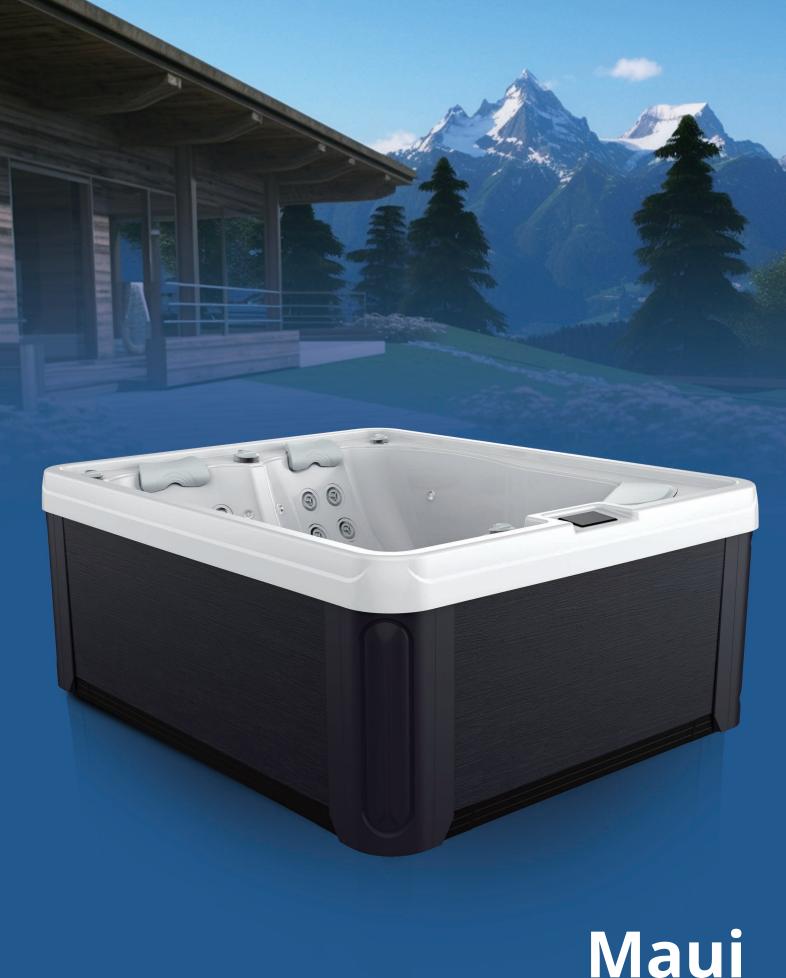

Maui HEB170S

### UР ТО 3

**SEATING** 

**FULL FOAM** 

**TOUCHSCREEN PANEL** 

WiFi INCLUDED

**CD OZONE** 

**BLUETOOTH STEREO** 

BEST WARRANTY IN THE INDUSTRY

**HEAT PUMP READY** 

### **SPECIFICATION**

| Dimensions     | 2000 x 1640 x 820mm   |
|----------------|-----------------------|
| Product layout | 1 seat and 2 loungers |
| Water capacity | 870 L                 |
| Dry weight     | 243 Kg                |
| Power supply   | 20 Amp                |
|                |                       |