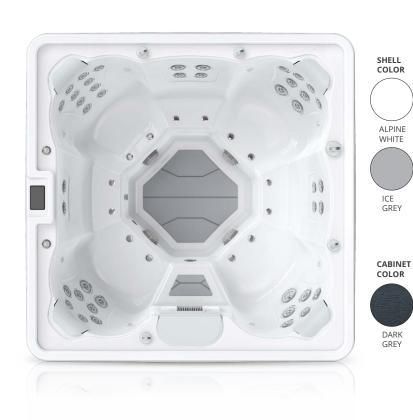

| Massage pump | 2 x 3HP               |
|--------------|-----------------------|
| Massage Jets | 38                    |
| Air pump     | 400W Preheated blower |
| Air jets     | 10                    |

### **WATER CARE SYSTEM**

| Filtration pump   | 1 x 0.5HP High flow filtration pump      |
|-------------------|------------------------------------------|
| Sanitizer system  | High-efficient mixed ozone sterilisation |
| Filtration system | 50sqft filtration x 3                    |
| Plumbing          | NSF PVC Hose                             |
| INSULATION SYSTEM | 5-Stage Platinum Lock Full Foam          |

### **CONTROL SYSTEM**

Control system CA300-3KW Control panel Touchscreen TP10

### **LIGHTING**

Waterlevel lights | Large LED | Lifting fountain light | Backlit controls







| Dimensions     | 2120 x 2120 x 920mm |
|----------------|---------------------|
| Product layout | 7 seats             |
| Water capacity | 1320 L              |
| Dry weight     | 325 Kg              |
| Power supply   | 32 Amp              |
|                |                     |

### **MASSAGE SYSTEM**

| Massage pump | 2 x 3HP               |
|--------------|-----------------------|
| Massage Jets | 42                    |
| Air pump     | 400W Preheated blower |
| Air jets     | 14                    |

### **WATER CARE SYSTEM**

| Filtration pump   | 1 x 0.5HP High flow filtration pump      |
|-------------------|------------------------------------------|
| Sanitizer system  | High-efficient mixed ozone sterilisation |
| Filtration system | 50sqft filtration x 3