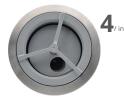

### **Customise Your Own Massage Experience**

- 1. Precision-crafted stainless steel hydrotherapy jets.
- 2. Each jet can be easily replaced and are interchangeable (of the same size).
- 3. Adjust each jet individually for a great targeted massage.

2.5 Inch Jet Internal-Directional

3 Inch Jet Single-Spin

4 Inch Jet Single-Spin

5 Inch Jet Single-Spin