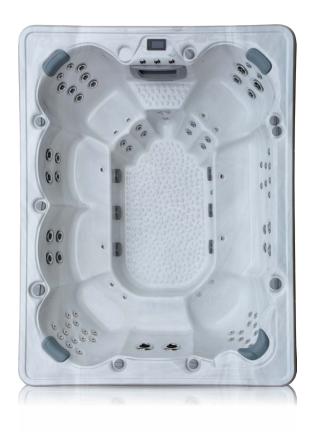

### Point map massage jet layout

Oasis Spas combine precision massage and a scientific seating layout to offer the proven benefits of hydrotherapy and the stimulation provided by hydrotherapy massage - using targeted water jets to loosen muscles, stimulate blood flow and create a total body feeling of wellness.

### Diverse jet combination

Different jet configurations on each seat provide a varied and targeted massage for different muscles groups.

### **Ergonomic seating**

With 3 decades of experience, our spas are designed to ensure even the longest soak is a comfortable one. The design maximises the space within the spa to ensure that everyone has plenty of room to truly enjoy their experience.