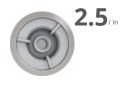

### **Customise Your Own Massage Experience**

- 1. Precision-crafted stainless steel hydrotherapy jets.
- 2. Each jet can be easily replaced and are interchangeable (of the same size).
- 3. Adjust each jet individually for a great targeted massage.

2.5 Inch Jet Internal-Directional

3 Inch Jet Single-Spin

4 Inch Jet Single-Spin

5 Inch Jet Single-Spin