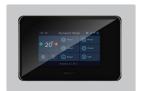

# Easy control at your fingertips

With 18 years of experience, the SPATECH control system offers a new world of possibilities for spa users.

The state-of-the-art hot tub pack features integrated WiFi connectivity, meaning easy and convenient control of your spa, whether you're at home or away.

- High class warranty up to 5 years
- · Power saving monitoring
- Water free touchscreen
- Engineer friendly
- WiFi controller
- Heat pump compatible\*
- Smartspa TM

The new fully-featured TP10 system from SPATECH includes all the premium features you'd expect, and offers the perfect balance between style and functionality.

6 mode settings let you take full advantage of your heat pump to optimise your savings: Eco Heat, Smart Heat, Eco Auto, Smart Auto, Cool, and Electric.

Thanks to its simple and efficient configuration, the bright LCD touchscreen keypad is is intuitive, user friendly, and simple to operate