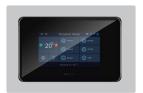

# Easy control at your fingertips

With 18 years of experience, the SPATECH control system offers a new world of possibilities for spa users.

The state-of-the-art hot tub pack features integrated WiFi connectivity, meaning easy and convenient control of your spa, whether you're at home or away.

- High class warranty up to 5 years
- · Power saving monitoring
- Water free touchscreen
- Engineer friendly
- WiFi controller
- Heat pump compatible\*
- Smartspa TM

The new fully-featured TP10 system from SPATECH includes all the premium features you'd expect, and offers the perfect balance between style and functionality.

6 mode settings let you take full advantage of your heat pump to optimise your savings: Eco Heat, Smart Heat, Eco Auto, Smart Auto, Cool, and Electric.

Thanks to its simple and efficient configuration, the bright LCD touchscreen keypad is is intuitive, user friendly, and simple to operate