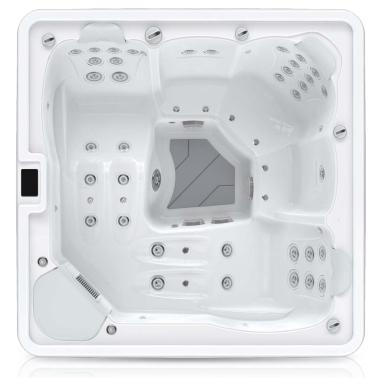

### Point map massage jet layout

Oasis Spas combine precision massage and a scientific seating layout to offer the proven benefits of hydrotherapy and the stimulation provided by hydrotherapy massage - using targeted water jets to loosen muscles, stimulate blood flow and create a total body feeling of wellness.

### Diverse jet combination

Different jet configurations on each seat provide a varied and targeted massage for different muscles groups.

### **Invigorating Hydrotherapy Jets**

Each Hydrotherapy jet is positioned perfectly to loosen the tightest knots in your neck and shoulders, lower back, legs, and feet.