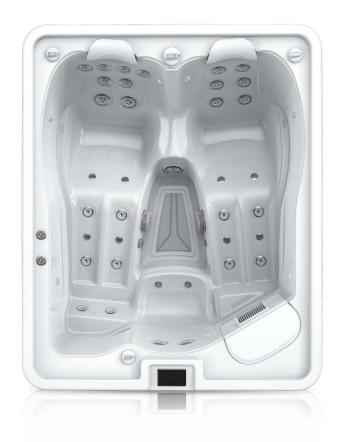

Maui HEB170S

### UР ТО 3

**SEATING** 

**FULL FOAM** 

**TOUCHSCREEN PANEL** 

WiFi INCLUDED

**CD OZONE** 

**BLUETOOTH STEREO** 

BEST WARRANTY IN THE INDUSTRY

**HEAT PUMP READY** 

### **SPECIFICATION**

| Dimensions     | 2000 x 1640 x 820mm   |
|----------------|-----------------------|
| Product layout | 1 seat and 2 loungers |
| Water capacity | 870 L                 |
| Dry weight     | 243 Kg                |
| Power supply   | 20 Amp                |
|                |                       |

### **MASSAGE SYSTEM**

| Massage pump | 1 x 3HP               |
|--------------|-----------------------|
| Massage Jets | 26                    |
| Air pump     | 400W Preheated blower |
| Air jets     | 10                    |

### WATER CARE SYSTEM

| Filtration pump   | 1 x 0.5HP High flow filtration pump      |
|-------------------|------------------------------------------|
| Sanitizer system  | High-efficient mixed ozone sterilisation |
| Filtration system | 50sqft filtration x 3                    |
| Plumbing          | NSF PVC Hose                             |
| INSULATION SYSTEM | 5-Stage Platinum Lock Full Foam          |

### **CONTROL SYSTEM**

Control systemCA300-3KWControl panelTouchscreen TP10

### **LIGHTING**

Waterlevel lights | Large LED | Lifting fountain light | Backlit controls