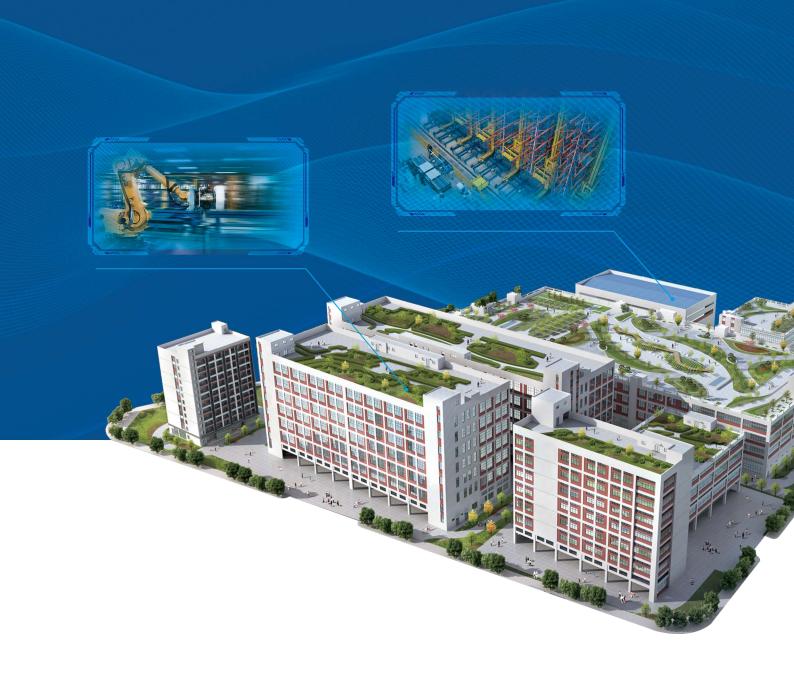

### Manufactured excellence

Produced by Crystal Island, Oasis Spas along with other major world renowned spa brands originate from their state of the art 150,000m<sup>2</sup> facility. This facility delivers up to 300,000 spas and swim spas annually to approximately 46 countries. As the largest spa production facility globally, coupled with Oasis Spas local support network, it ensures the purchase of the best possible product.