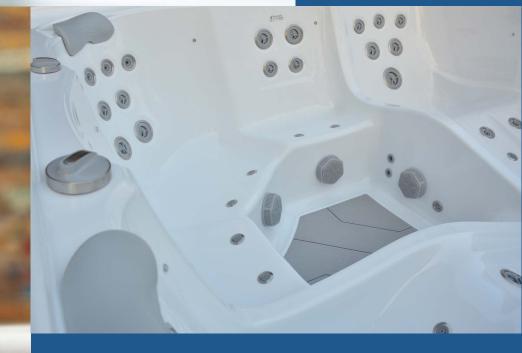

### Point map massage jet layout

Oasis Spas combine precision massage and a scientific seating layout to offer the proven benefits of hydrotherapy and the stimulation provided by hydrotherapy massage - using targeted water jets to loosen muscles, stimulate blood flow and create a total body feeling of wellness.

### Diverse jet combination

Different jet configurations on each seat provide a varied and targeted massage for different muscles groups.

### **Customise Your Own Massage Experience**

- 1. Precision-crafted stainless steel hydrotherapy jets.
- 2. Each jet can be easily replaced and are interchangeable (of the same size).
- 3. Adjust each jet individually for a great targeted massage.

### **Invigorating Hydrotherapy Jets**

Each Hydrotherapy jet is positioned perfectly to loosen the tightest knots in your neck and shoulders, lower back, legs, and feet.