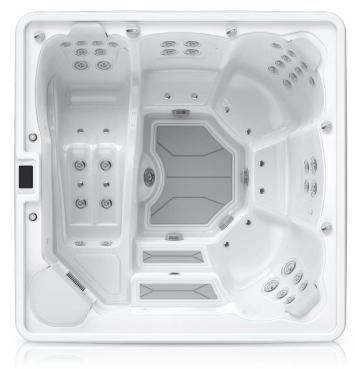

### Islander HEB830

SHELL COLOR

ALPINE WHITE

ICE GREY

CABINET COLOR

DARK GREY

**FULL FOAM** 

**TOUCHSCREEN PANEL** 