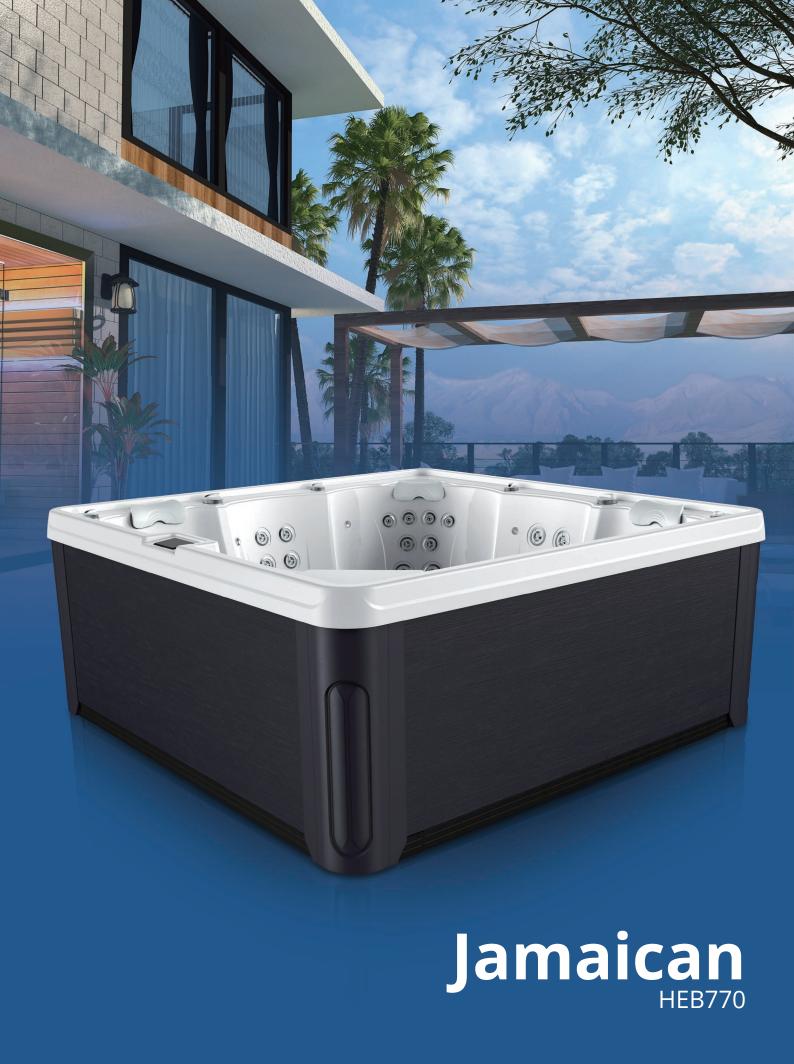

ltration pump   | 1 x 0.5HP High flow filtration pump      |
|-------------------|------------------------------------------|
| Sanitizer system  | High-efficient mixed ozone sterilisation |
| Filtration system | 50sqft filtration x 3                    |
| Plumbing          | NSF PVC Hose                             |
| INSULATION SYSTEM | 5-Stage Platinum Lock Full Foam          |

### **CONTROL SYSTEM**

| Control system | CA300-3KW        |
|----------------|------------------|
| Control panel  | Touchscreen TP10 |

### **LIGHTING**

Waterlevel lights | Large LED | Lifting fountain light | Backlit controls



**SEATING** 



**FULL FOAM** 



**TOUCHSCREEN PANEL** 



**WiFi INCLUDED** 



**CD OZONE** 



**BLUETOOTH STEREO** 



BEST WARRANTY
IN THE INDUSTRY



**HEAT PUMP READY** 









### CABINET COLOR

### UP TO 5

**SEATING** 



**FULL FOAM** 



**TOUCHSCREEN PANEL** 



WiFi INCLUDED



**CD OZONE** 



**BLUETOOTH STEREO** 



**BEST WARRANTY** IN THE INDUSTRY



**HEAT PUMP READY** 

### **SPECIFICATION**

| Dimensions     | 2300 x 2300 x 920mm    |
|----------------|------------------------|
| Product layout | 3 seats and 2 loungers |
| Water capacity | 1610 L                 |
| Dry weight     | 425 Kg                 |
| Power supply   | 32 Amp                 |
|                |                        |

### **MASSAGE SYSTEM**

| Massage pump | 2 x 3HP               |
|--------------|-----------------------|
| Massage Jets | 40                    |
| Air pump     | 400W Preheated blower |
| Air jets     | 14                    |

### **WATER CARE SYS