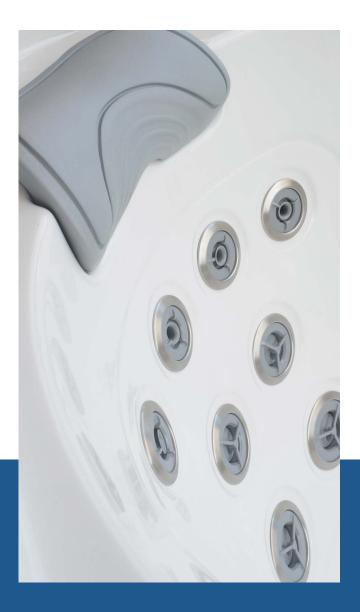

### **Customise Your Own Massage Experience**

- 1. Precision-crafted stainless steel hydrotherapy jets.
- 2. Each jet can be easily replaced and are interchangeable (of the same size).
- 3. Adjust each jet individually for a great targeted massage.