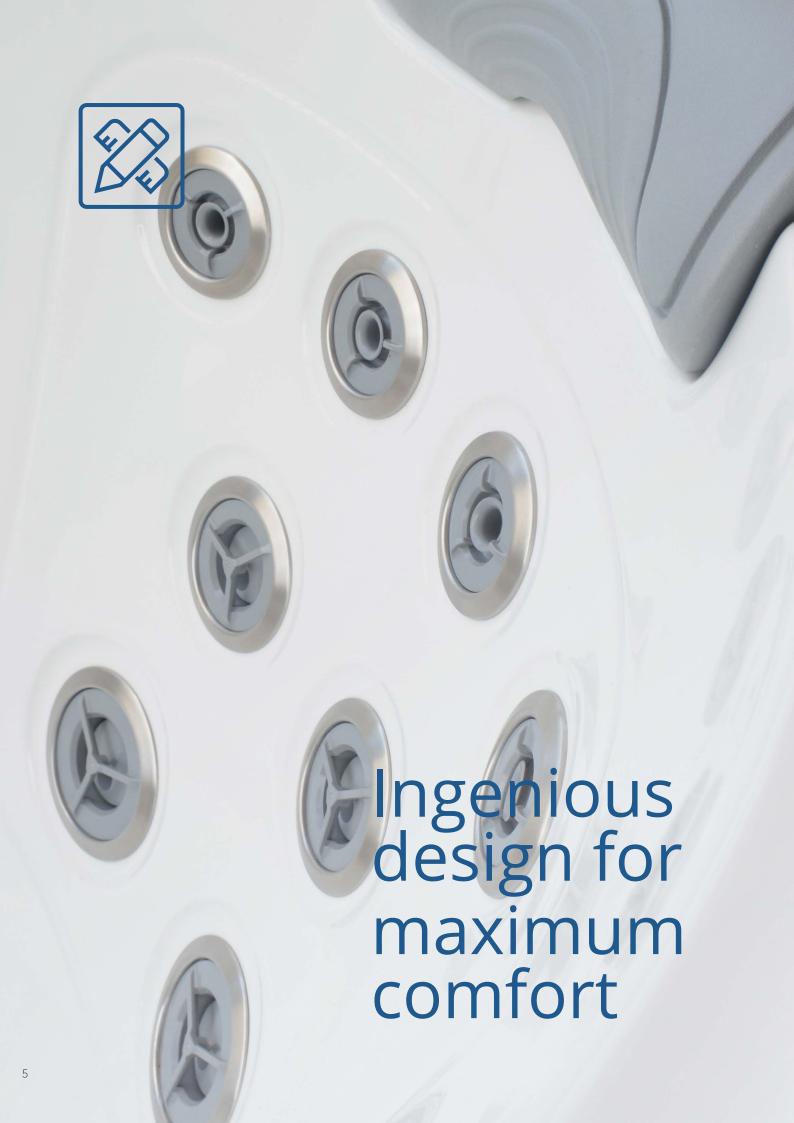

### Point map massage jet layout

Oasis Spas combine precision massage and a scientific seating layout to offer the proven benefits of hydrotherapy and the stimulation provided by hydrotherapy massage - using targeted water jets to loosen muscles, stimulate blood flow and create a total body feeling of wellness.

### **Customise Your Own Massage Experience**

- 1. Precision-crafted stainless steel hydrotherapy jets.
- 2. Each jet can be easily replaced and are interchangeable (of the same size).
- 3. Adjust each jet individually for a great targeted massage.