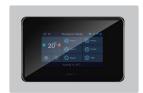

# Easy control at your fingertips

With 18 years of experience, the SPATECH control system offers a new world of possibilities for spa users.

The state-of-the-art hot tub pack features integrated WiFi connectivity, meaning easy and convenient control of your spa, whether you're at home or away.

- High class warranty up to 5 years
- · Power saving monitoring
- Water free touchscreen
- Engineer friendly
- WiFi controller
- Heat pump compatible\*
- Smartspa TM

The new fully-featured TP10 system from SPATECH includes all the premium features you'd expect, and offers the perfect balance between style and functionality.

6 mode settings let you take full advantage of your heat pump to optimise your savings: Eco Heat, Smart Heat, Eco Auto, Smart Auto, Cool, and Electric.

Thanks to its simple and efficient configuration, the bright LCD touchscreen keypad is is intuitive, user friendly, and simple to operate