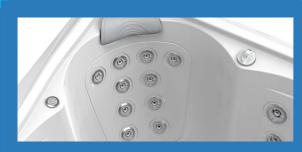

### Accu-pressure back massage

A number of accu-pressure jets are used in one seat to precisely target pressure points in the back and lower neck.