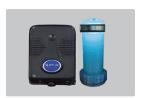

### Ozone mixing chamber vastly improves bacteria reduction

Unlike other hot tub brands that simply pump ozone into the middle of the spa, affecting just a small portion of the water near the outlet, Oasis Spas use a proprietary mixing chamber to pre-treat the water with ozone before adding it to the spa. This greatly increases the efficiency of the ozone, with a massive proven reduction in free-floating bacteria and germs.

### 🥎 Free-Floating Bacteria

Oasis spa with ozone mixing chamber