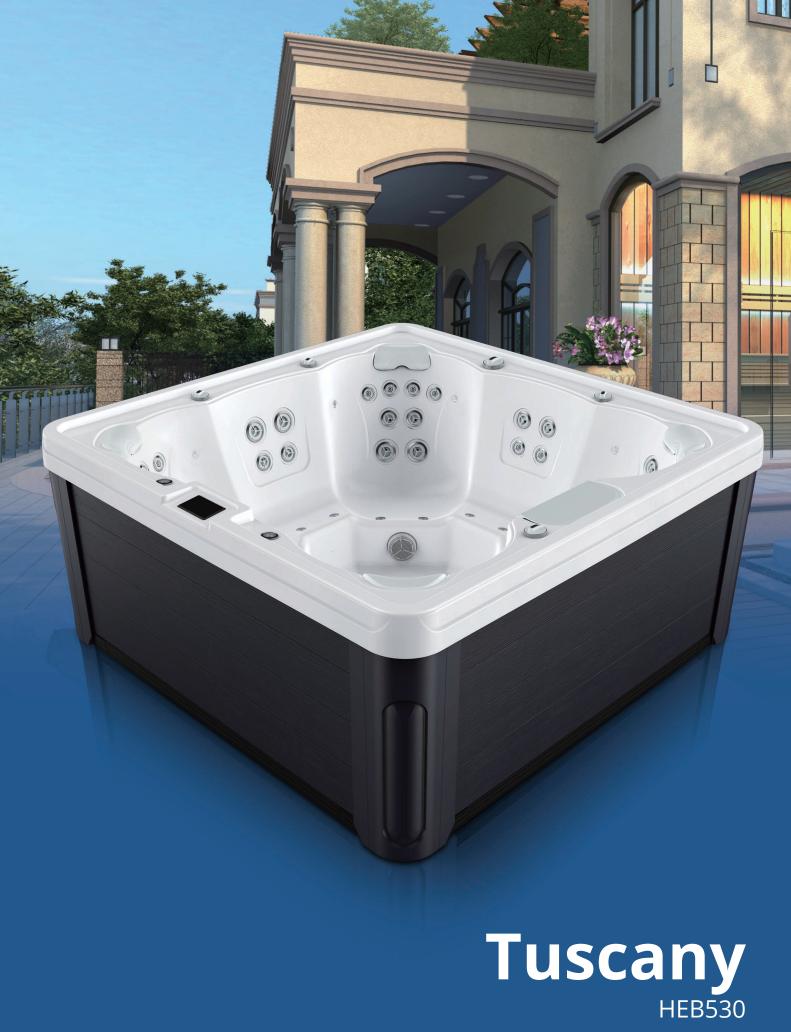

| Massage pump | 2 x 3HP               |
|--------------|-----------------------|
| Massage Jets | 38                    |
| Air pump     | 400W Preheated blower |
| Air jets     | 10                    |

### **WATER CARE SYSTEM**

| Filtration pump   | 1 x 0.5HP High flow filtration pump      |
|-------------------|------------------------------------------|
| Sanitizer system  | High-efficient mixed ozone sterilisation |
| Filtration system | 50sqft filtration x 3                    |
| Plumbing          | NSF PVC Hose                             |
| INSULATION SYSTEM | 5-Stage Platinum Lock Full Foam          |

### **CONTROL SYSTEM**

Control system CA300-3KW Control panel Touchscreen TP10

### **LIGHTING**

Waterlevel lights | Large LED | Lifting fountain light | Backlit controls







| Dimensions     | 2120 x 2120 x 920mm |
|----------------|---------------------|
| Product layout | 7 seats             |
| Water capacity | 1320 L              |
| Dry weight     | 325 Kg              |
| Power supply   | 32 Amp              |
|                |                     |

### **MASSAGE SYSTEM**

| Massage pump | 2 x 3HP               |
|--------------|-----------------------|
| Massage Jets | 42                    |
| Air pump     | 400W Preheated blower |
| Air jets     | 14                    |

### **WATER CARE SYSTEM**

| Filtration pump   | 1 x 0.5HP High flow filtration pump      |
|-------------------|------------------------------------------|
| Sanitizer system  | High-efficient mixed ozone sterilisation |
| Filtration system | 50sqft filtration x 3