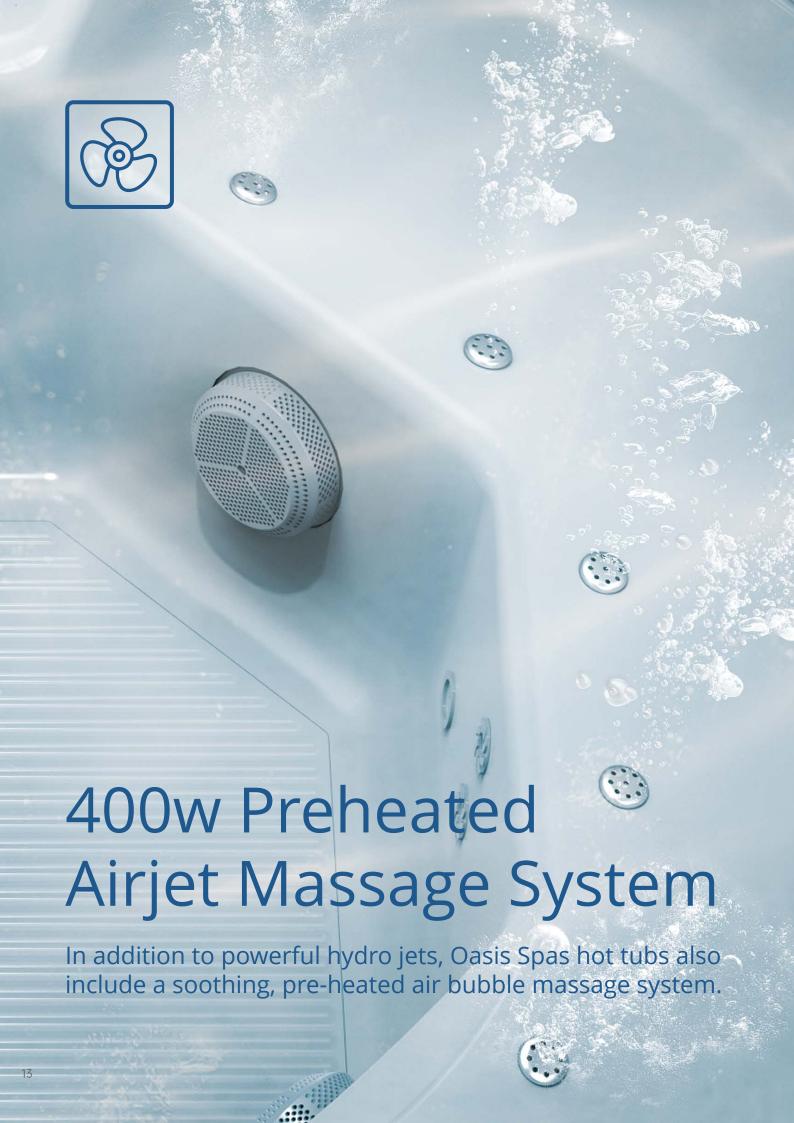

### **Energy Efficient**

The air is pre-warmed by a 400w heater before being adding to the spa, reducing energy consumption. This minimises the temperature differential between the water circulating in the spa and the much cooler air being drawn into the system — increasing user comfort and easing the heating burden on the spa's primary heater. If used alone, the 400w air massage system uses just 20% of the power of the hydro pumps.

### Fun with bubbles

The enhanced air massage system is made up of an array of stainless steel air jets around the lower circumference of the hot tub, providing a soothing massage.