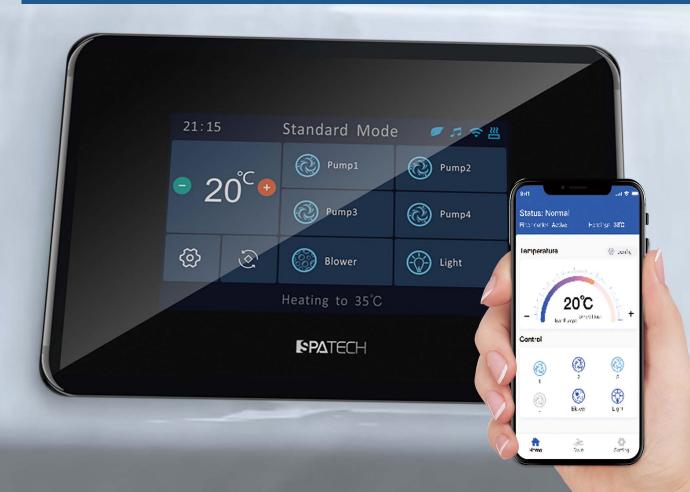

# Easy control at your fingertips

With 18 years of experience, the SPATECH control system offers a new world of possibilities for spa users.

The state-of-the-art hot tub pack features integrated WiFi connectivity, meaning easy and convenient control of your spa, whether you're at home or away.

- High class warranty up to 5 years
- · Power saving monitoring
- Water free touchscreen
- Engineer friendly
- WiFi controller
- Heat pump compatible\*
- Smartspa TM

The new fully-featured TP10 system from SPATECH includes all the premium features you'd expect, and offers the perfect balance between style and functionality.

6 mode settings let you take full advantage of your heat pump to optimise your savings: Eco Heat, Smart Heat, Eco Auto, Smart Auto, Cool, and Electric.

Thanks to its simple and efficient configuration, the bright LCD touchscreen keypad is is intuitive, user friendly, and simple to operate

Customisable maintenance reminders can be set to remind you to perform tasks such as filter cleaning and and water changes when needed

4 x Preset modes allow you to choose the best suited to your spa needs and maximise efficiency and reduce running costs: Standard, energy-saving, vacation and sleep mode.