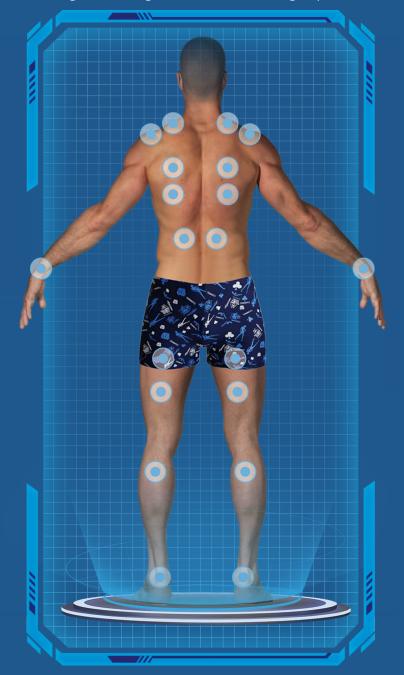

### Point map massage jet layout

Oasis Spas combine precision massage and a scientific seating layout to offer the proven benefits of hydrotherapy and the stimulation provided by hydrotherapy massage - using targeted water jets to loosen muscles, stimulate blood flow and create a total body feeling of wellness.

### **Invigorating Hydrotherapy Jets**

Each Hydrotherapy jet is positioned perfectly to loosen the tightest knots in your neck and shoulders, lower back, legs, and feet.