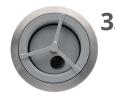

### **Customise Your Own Massage Experience**

- 1. Precision-crafted stainless steel hydrotherapy jets.
- 2. Each jet can be easily replaced and are interchangeable (of the same size).
- 3. Adjust each jet individually for a great targeted massage.

2.5 Inch Jet Internal-Directional

3 Inch Jet Single-Spin

4 Inch Jet Single-Spin

5 Inch Jet Single-Spin