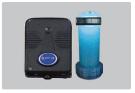

### Ozone mixing chamber vastly improves bacteria reduction

Unlike other hot tub brands that simply pump ozone into the middle of the spa, affecting just a small portion of the water near the outlet, Oasis Spas use a proprietary mixing chamber to pre-treat the water with ozone before adding it to the spa. This greatly increases the efficiency of the ozone, with a massive proven reduction in free-floating bacteria and germs.

### 🥎 Free-Floating Bacteria

Oasis spa with ozone mixing chamber