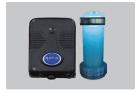

### Ozone mixing chamber vastly improves bacteria reduction

Unlike other hot tub brands that simply pump ozone into the middle of the spa, affecting just a small portion of the water near the outlet, Oasis Spas use a proprietary mixing chamber to pre-treat the water with ozone before adding it to the spa. This greatly increases the efficiency of the ozone, with a massive proven reduction in free-floating bacteria and germs.

### 🥎 Free-Floating Bacteria

Oasis spa with ozone mixing chamber