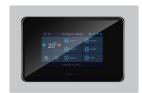

# Easy control at your fingertips

With 18 years of experience, the SPATECH control system offers a new world of possibilities for spa users.

The state-of-the-art hot tub pack features integrated WiFi connectivity, meaning easy and convenient control of your spa, whether you're at home or away.

- High class warranty up to 5 years
- · Power saving monitoring
- Water free touchscreen
- Engineer friendly
- WiFi controller
- Heat pump compatible\*
- Smartspa TM

The new fully-featured TP10 system from SPATECH includes all the premium features you'd expect, and offers the perfect balance between style and functionality.

6 mode settings let you take full advantage of your heat pump to optimise your savings: Eco Heat, Smart Heat, Eco Auto, Smart Auto, Cool, and Electric.

Thanks to its simple and efficient configuration, the bright LCD touchscreen keypad is is intuitive, user friendly, and simple to operate