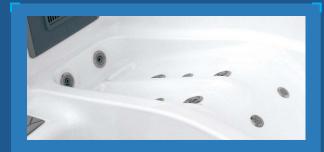

### Point map massage jet layout

Oasis Spas combine precision massage and a scientific seating layout to offer the proven benefits of hydrotherapy and the stimulation provided by hydrotherapy massage - using targeted water jets to loosen muscles, stimulate blood flow and create a total body feeling of wellness.

### Diverse jet combination

Different jet configurations on each seat provide a varied and targeted massage for different muscles groups.

### **Invigorating Hydrotherapy Jets**

Each Hydrotherapy jet is positioned perfectly to loosen the tightest knots in your neck and shoulders, lower back, legs, and feet.