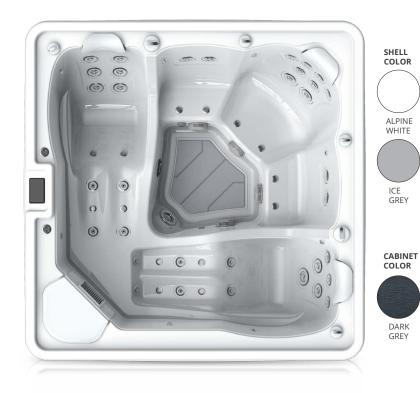

### Byron Bay HEB570

**SEATING** 

ALPINE WHITE

ICE GREY

DARK GREY

**FULL FOAM** 

**TOUCHSCREEN PANEL** 

WiFi INCLUDED

### CABINET COLOR

### Islander HEB830

SHELL COLOR

ALPINE WHITE

ICE GREY

CABINET COLOR

DARK GREY

**FULL FOAM** 

**TOUCHSCREEN PANEL** 