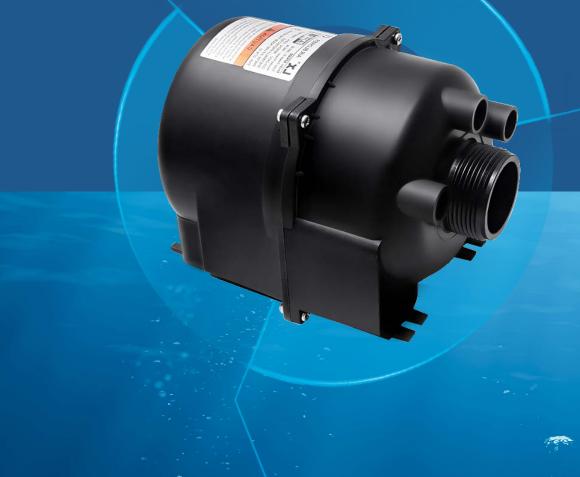

### **Unleash surging force**

Elevate your hydrotherapy experience with our cutting-edge high-power massage pumps. Delivering a powerful yet soothing hydrotherapy experience via an array of adjustable stainless steel jets.

### **Energy Efficient**

The air is pre-warmed by a 400w heater before being adding to the spa, reducing energy consumption. This minimises the temperature differential between the water circulating in the spa and the much cooler air being drawn into the system — increasing user comfort and easing the heating burden on the spa's primary heater. If used alone, the 400w air massage system uses just 20% of the power of the hydro pumps.