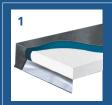

### High density foam cover

High-quality hot tub cover with high density core foam and aluminium reinforced centre supports. Premium vinyl cover which is durable and easy clean, supplied with 4 safety locking straps and easy lifting handles.